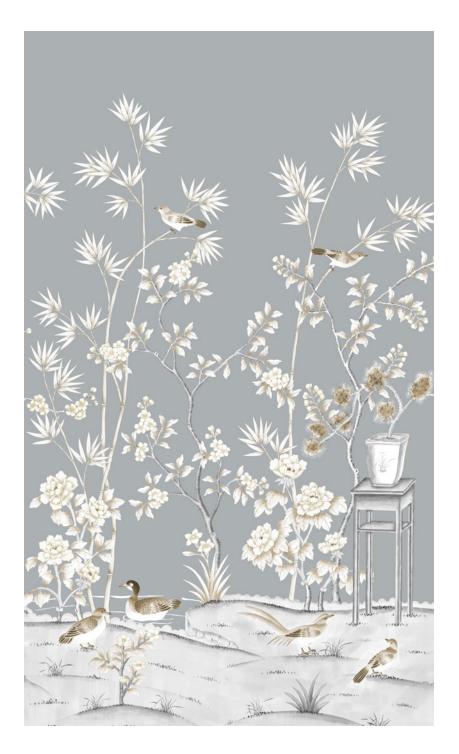

# Brunschwig & Fils

#### D'ARTS COLLECTION



### SALON D'APOLLON P8016132



#### Recommendations for D'Arts Collection

• Though there are numerous wallcovering hangers, most of them are not qualified to hang scenic wallcovering. Brunschwig & Fils recommends a professional muralist.

• To insure proper installation, please refer to our installation instructions.

• If advised by your muralist, in certain instances first install paper liner, muslin next, and then another application of paper liner. For further information, please refer to our installation instructions.

• D'Arts Wallcovering may be purchased either standard or in custom sizes.

• **Standard Scenic Wallcovering:** Standard designs are available in standard panel heights of 6', 8', 10' or 12'. Standard panel width is 36''. Simply specify design name and number, panel