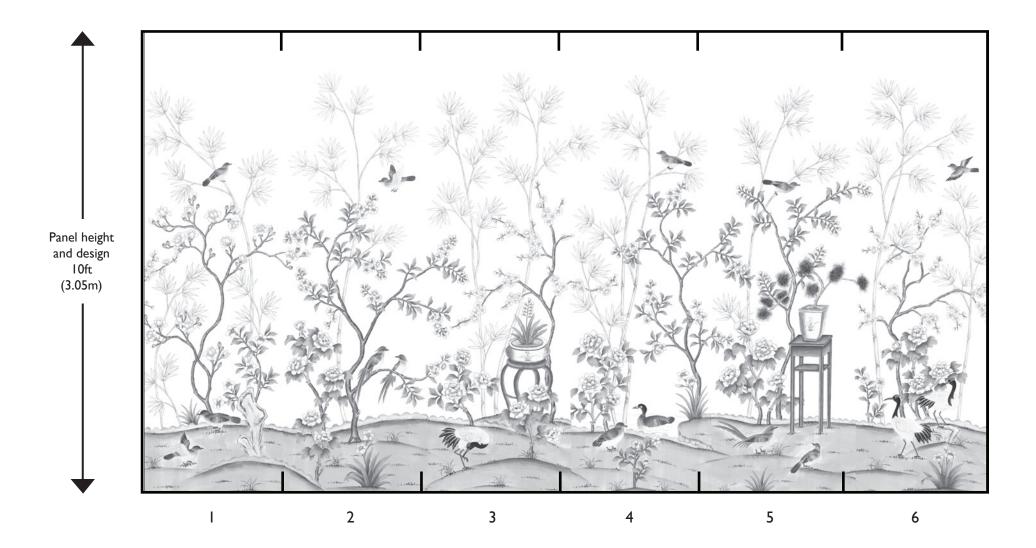

• D'Arts Wallcovering may be purchased either standard or in custom sizes.

• **Standard Scenic Wallcovering:** Standard designs are available in standard panel heights of 6', 8', 10' or 12'. Standard panel width is 36''. Simply specify design name and number, panel height, desired panel number(s), ground material and ground color.

• *Custom fitted designs:* You may specify a series of custom sized panels to fit your room exactly. The muralist is responsible for supplying Brunschwig & Fils with site measurements, elevations and color photographs of the space to insure an accurate design layout, as these murals are created per order. Our studio will submit a drawing of the entire order denoting in full detail the design layout for your review and approval.