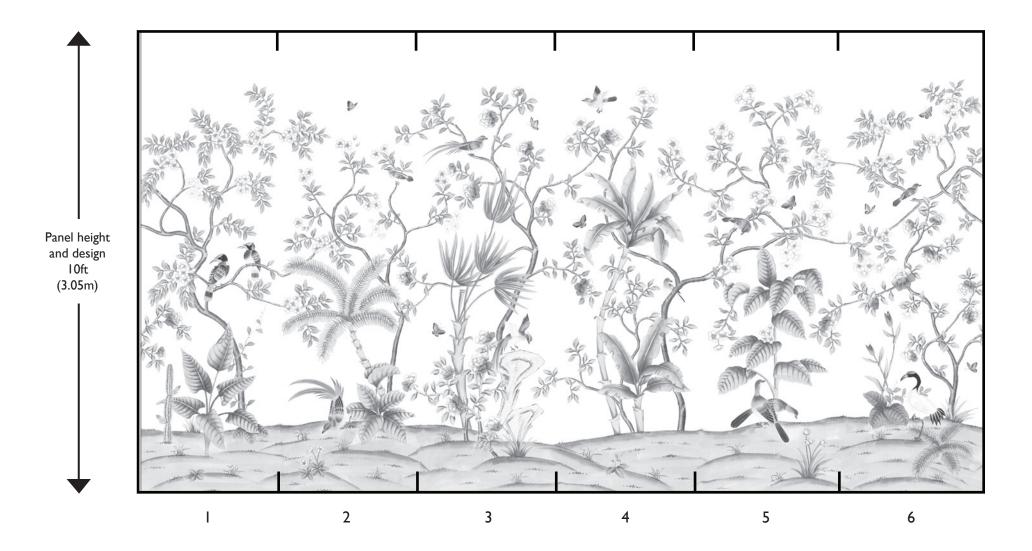

• D'Arts Wallcovering may be purchased either standard or in custom sizes.

• **Standard Scenic Wallcovering:** Standard designs are available in standard panel heights of 6', 8', 10' or 12'. Standard panel width is 36''. Simply specify design name and number, panel height, desired panel number(s), ground material and ground color.

• *Custom fitted designs:* You may specify a series of custom sized panels to fit your room exactly. The muralist is responsible for supplying Brunschwig & Fils with site measurements, elevations and color photographs of the space to insure an accurate design layout, as these murals are created per order. Our studio will submit a drawing of the entire order denoting in full detail the design layout for your review and approval.