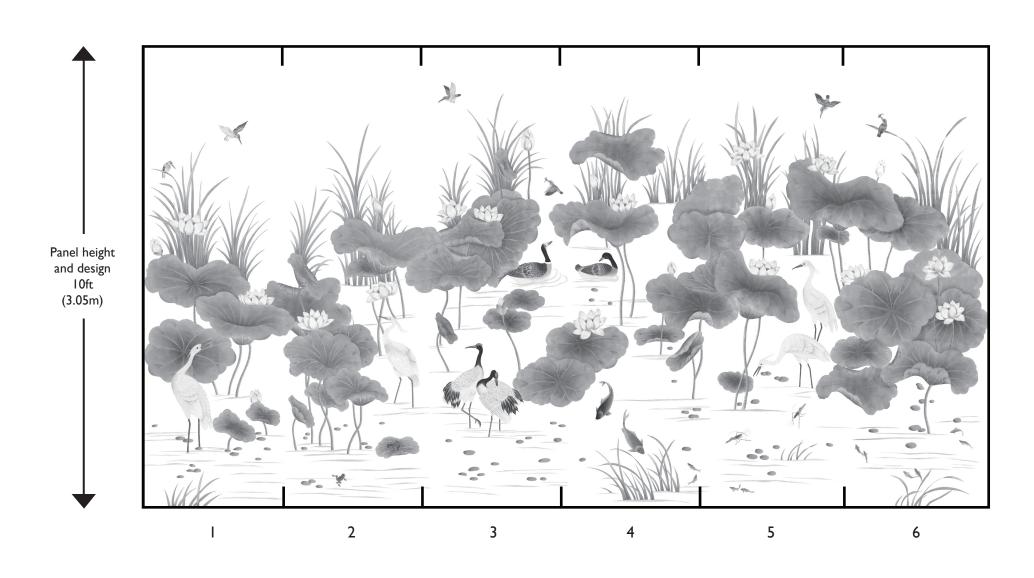

#### Recommendations for D'Arts Collection

- Though there are numerous wallcovering hangers, most of them are not qualified to hang scenic wallcovering. Brunschwig & Fils recommends a professional muralist.
- To insure proper installation, please refer to our installation instructions.
- If advised by your muralist, in certain instances first install paper liner, muslin next, and then another application of paper liner. For further information, please refer to our installation instructions.
- D'Arts Wallcovering may be purchased either standard or in custom sizes.
- Standard Scenic Wallcovering: Standard designs are available in standard panel heights of 6', 8', 10' or 12'. Standard panel width is 36". Simply specify design name and number, panel height, desired panel number(s), ground material and ground color.
- Custom fitted designs: You may specify a series of custom sized panels to fit your room exactly. The muralist is responsible for supplying Brunschwig & Fils with site measurements, elevations and color photographs of the space to insure an accurate design layout, as these murals are created per order. Our studio will submit a drawing of the entire order denoting in full detail the design layout for your review and approval.
- Custom designs are available. You may change any element(s) on the panel and even create your own design. We can work with your photographs, paint samples and/or fabric to help create art for the walls.