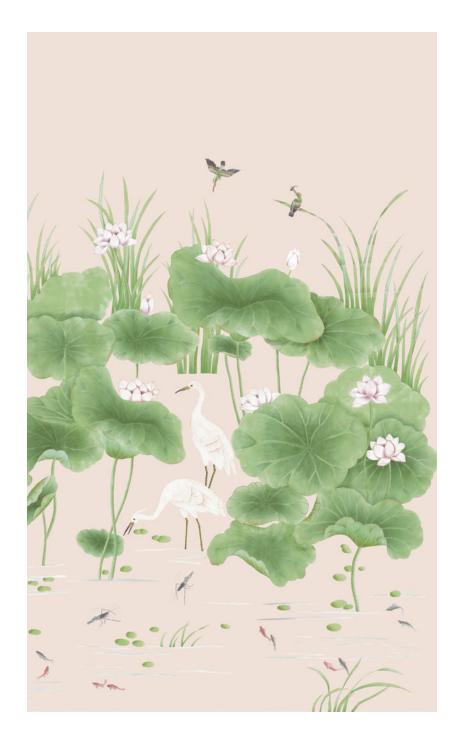

## Brunschwig & Fils

#### D'ARTS COLLECTION



GARDEN OF CLEAR RIPPLE P8016136

### Brunschwig & Fils

#### Recommendations for D'Arts Collection

- Though there are numerous wallcovering hangers, most of them are not qualified to hang scenic wallcovering. Brunschwig & Fils recommends a professional muralist.
- To insure proper installation, please refer to our installation instructions.
- If advised by your muralist, in certain instances first install paper liner, muslin next, and then another application of paper liner. For further information, please refer to our installation instructions.
- D'Arts Wallcovering may be purchased either standard or in custom sizes.
- Standard Scenic Wallcovering: Standard designs are available in standard panel heights of 6', 8', 10' or 12'. Standard panel width is 36". Simply specify design name an