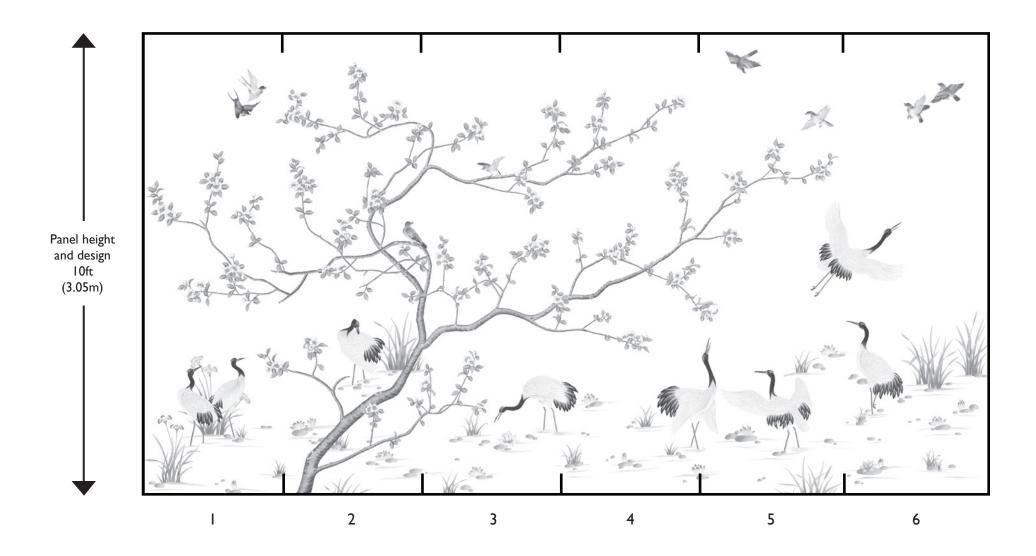

• D'Arts Wallcovering may be purchased either standard or in custom sizes.

• **Standard Scenic Wallcovering:** Standard designs are available in standard panel heights of 6', 8', 10' or 12'. Standard panel width is 36''. Simply specify design name and number, panel height, desired panel number(s), ground material and ground color.

• *Custom fitted designs:* You may specify a series of custom sized panels to fit your room exactly. The muralist is responsible for supplying Brunschwig & Fils with site measurements, elevations and color photographs of the space to insure an accurate design layout, as these murals are created per order. Our studio will submit a drawing of the entire order denoting in full detail the design layout for your review and approval.