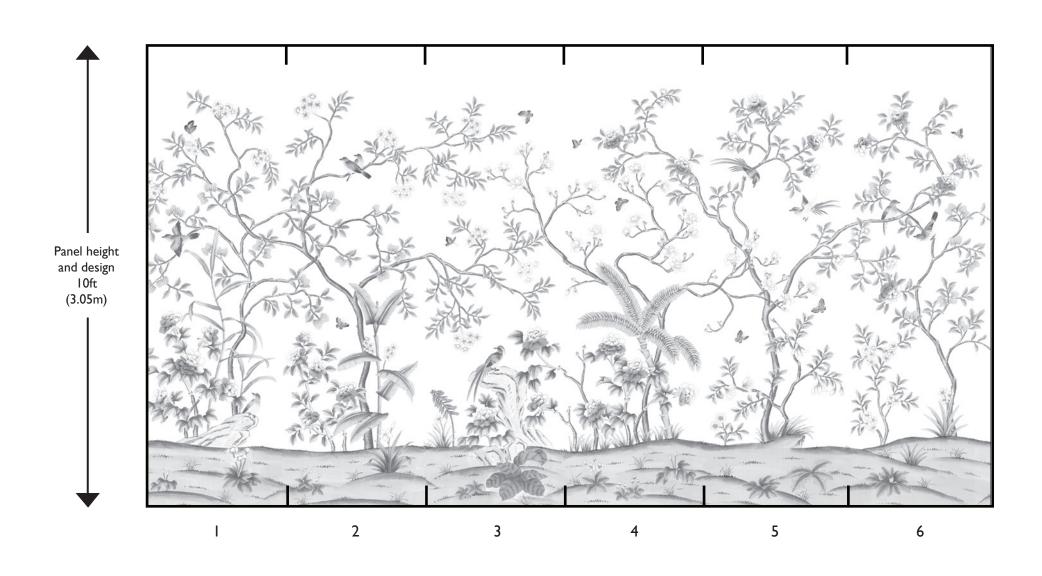

#### Recommendations for D'Arts Collection

- Though there are numerous wallcovering hangers, most of them are not qualified to hang scenic wallcovering. Brunschwig & Fils recommends a professional muralist.
- To insure proper installation, please refer to our installation instructions.
- If advised by your muralist, in certain instances first install paper liner, muslin next, and then another application of paper liner. For further information, please refer to our installation instructions.
- D'Arts Wallcovering may be purchased either standard or in custom sizes.
- Standard Scenic Wallcovering: Standard designs are available in standard panel heights of 6', 8', 10' or 12'. Standard panel width is 36". Simply specify design name and number, panel height, desired panel number(s), ground material and ground color.
- Custom fitted designs: You may specify a series of custom sized panels to fit your room exactly. The muralist is responsible for supplying Brunschwig & Fils with site measurements, elevations and color photographs of the space to insure an accurate design layout, as these murals are created per order. Our studio will submit a drawing of the entire order denoting in full detail the design layout for your review and approval.
- Custom designs are available. You may change any element(s) on the panel and even create your own design. We can work with your photographs, paint samples and/or fabric to help create art for the walls.