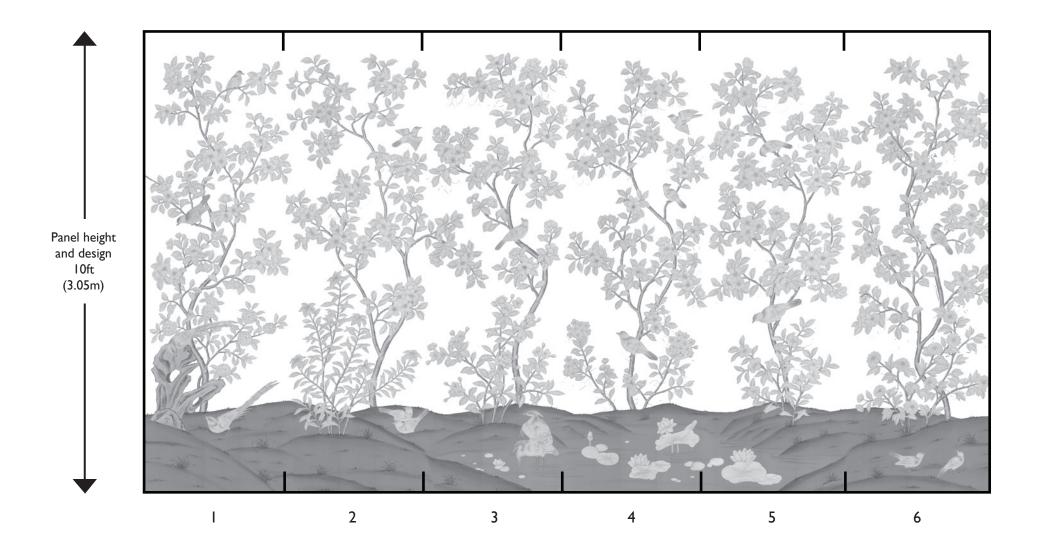

• D'Arts Wallcovering may be purchased either standard or in custom sizes.

• **Standard Scenic Wallcovering:** Standard designs are available in standard panel heights of 6', 8', 10' or 12'. Standard panel width is 36''. Simply specify design name and number, panel height, desired panel number(s), ground material and ground color.