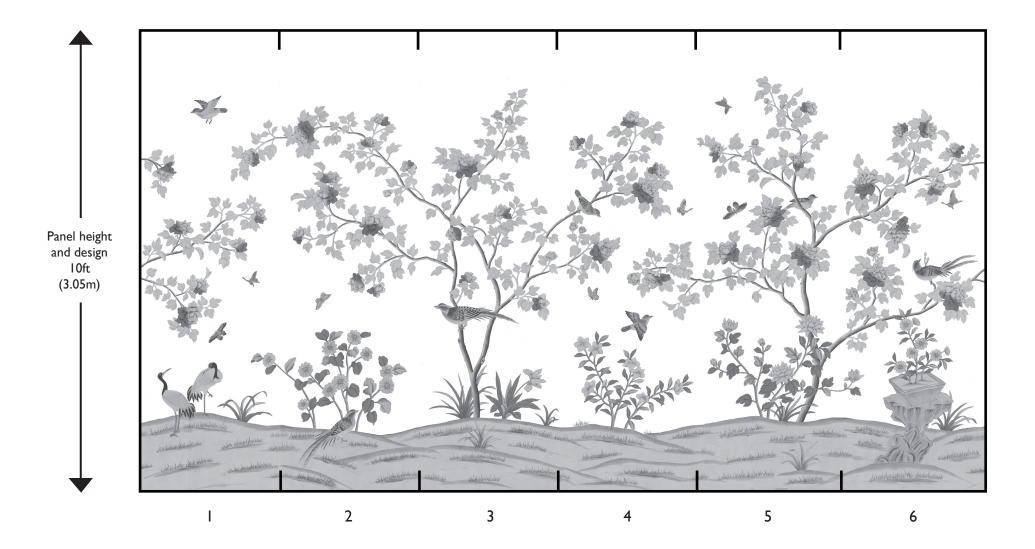

• D'Arts Wallcovering may be purchased either standard or in custom sizes.

• **Standard Scenic Wallcovering:** Standard designs are available in standard panel heights of 6', 8', 10' or 12'. Standard panel width is 36''. Simply specify design name and number, panel height, desired panel number(s), ground material and ground color.

• *Custom fitted designs:* You may specify a series of custom sized panels to fit your room exactly. The muralist is responsible for supplying Brunschwig & Fils with site measurements, elevations and color photographs of the space to insure an accurate design layout, as these murals are created per order. Our studio will submit a drawing of the entire order denoting in full detail the design layout for your review and approval.