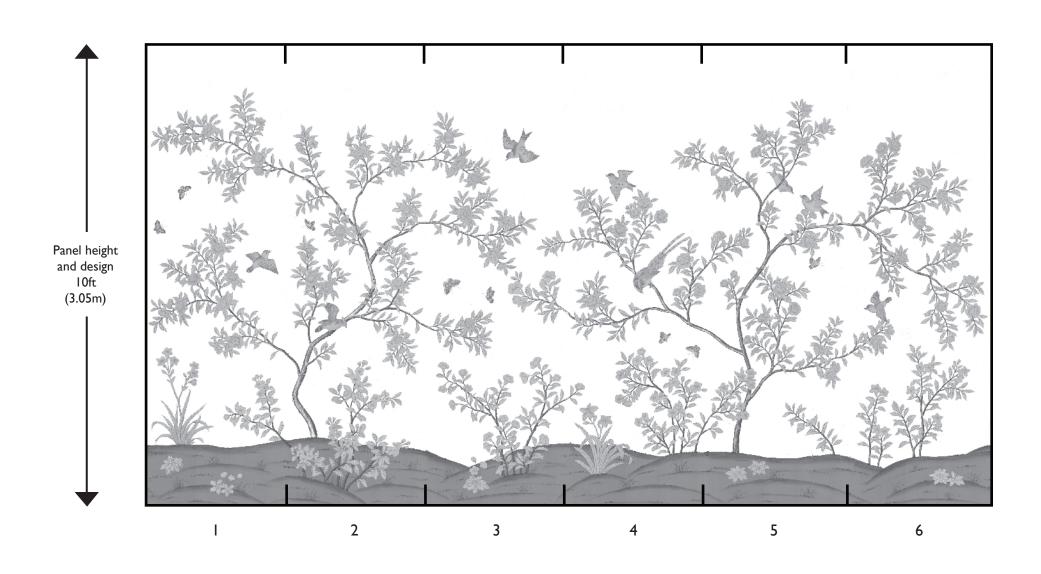

#### Recommendations for D'Arts Collection

- Though there are numerous wallcovering hangers, most of them are not qualified to hang scenic wallcovering. Brunschwig & Fils recommends a professional muralist.
- To insure proper installation, please refer to our installation instructions.
- If advised by your muralist, in certain instances first install paper liner, muslin next, and then another application of paper liner. For further information, please refer to our installation instructions.
- D'Arts Wallcovering may be purchased either standard or in custom sizes.
- Standard Scenic Wallcovering: Standard designs are available in standard panel heights of 6', 8', 10' or 12'. Standard panel width is 36". Simply specify design name and number, panel height, desired panel number(s), ground material and ground color.
- Custom fitted designs: You may specify a series of custom sized panels to fit your room exactly. The muralist is responsible for supplying Brunschwig & Fils with site measurements, elevations and color photographs of the space to insure an accurate design layout, as these murals are created per order. Our studio will submit a drawing of the entire order denoting in full detail the design layout for your review and approval.
- Custom designs are available. You may change any element(s) on the panel and even create your own design. We can work with your photographs, paint samples and/or fabric to help create art for the walls.