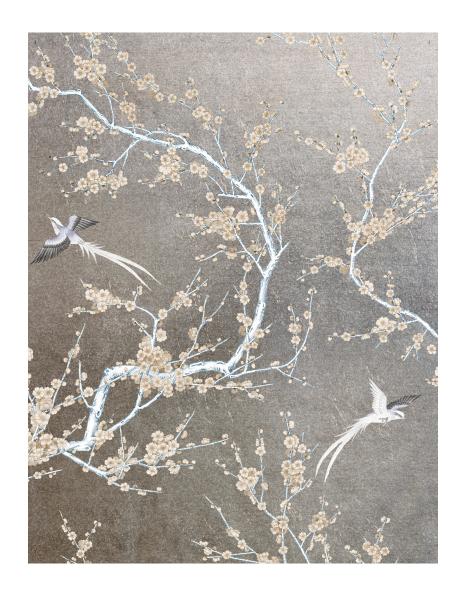

# Brunschwig & Fils

#### **D'ARTS COLLECTION**



KEUKENHOF MP P8016120

## Brunschwig & Fils

#### Recommendations for D'Arts Collection

- Though there are numerous wallcovering hangers, most of them are not qualified to hang scenic wallcovering. Brunschwig & Fils recommends a professional muralist.
- To insure proper installation, please refer to our installation instructions.
- If advised by your muralist, in certain instances first install paper liner, muslin next, and then another application of paper liner. For further information, please refer to our installation instructions.
- D'Arts Wallcovering may be purchased either standard or in custom sizes.
- Standard Scenic Wallcovering: Standard designs are available in standard panel heights of 6', 8', 10' or 12'. Standard panel width is 36". Simply specify design name and number, p