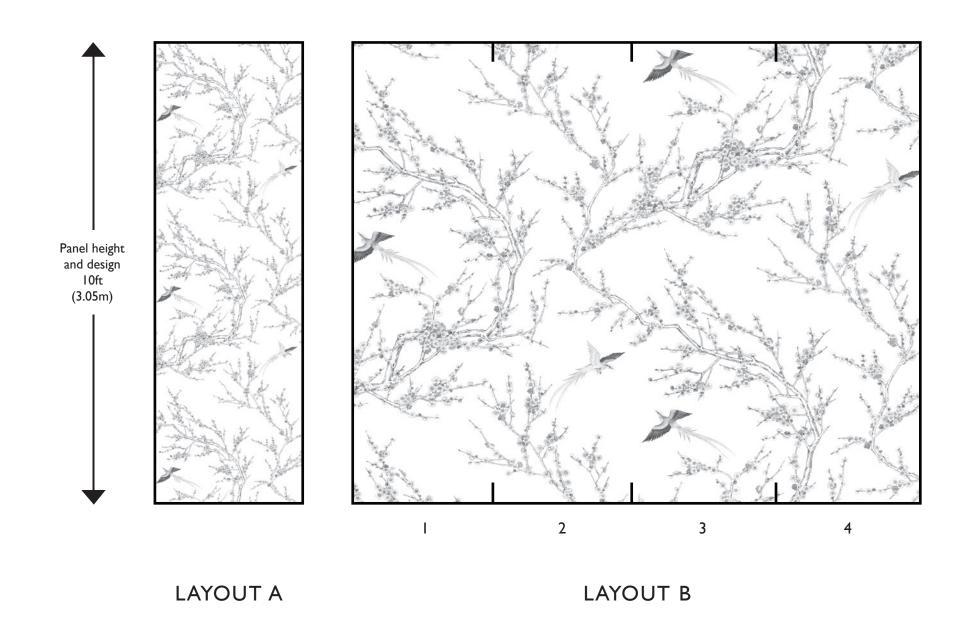

#### Recommendations for D'Arts Collection

- Though there are numerous wallcovering hangers, most of them are not qualified to hang scenic wallcovering. Brunschwig & Fils recommends a professional muralist.
- To insure proper installation, please refer to our installation instructions.
- If advised by your muralist, in certain instances first install paper liner, muslin next, and then another application of paper liner. For further information, please refer to our installation instructions.
- D'Arts Wallcovering may be purchased either standard or in custom sizes.
- Standard Scenic Wallcovering: Standard designs are available in standard panel heights of 6', 8', 10' or 12'. Standard panel width is 36". Simply specify design name and number, panel height, desired panel number(s), ground material and ground color.
- Custom fitted designs: You may specify a series of custom sized panels to fit your room exactly. The muralist is responsible for supplying Brunschwig & Fils with site measurements, elevations and color photographs of the space to insure an accurate design layout, as these murals are created per order. Our studio will submit a drawing of the entire order denoting in full detail the design layout for your review and approval.
- Custom designs are available. You may change any element(s) on the panel and even create your own design. We can work with your photographs, paint samples and/or fabric to help create art for the walls.