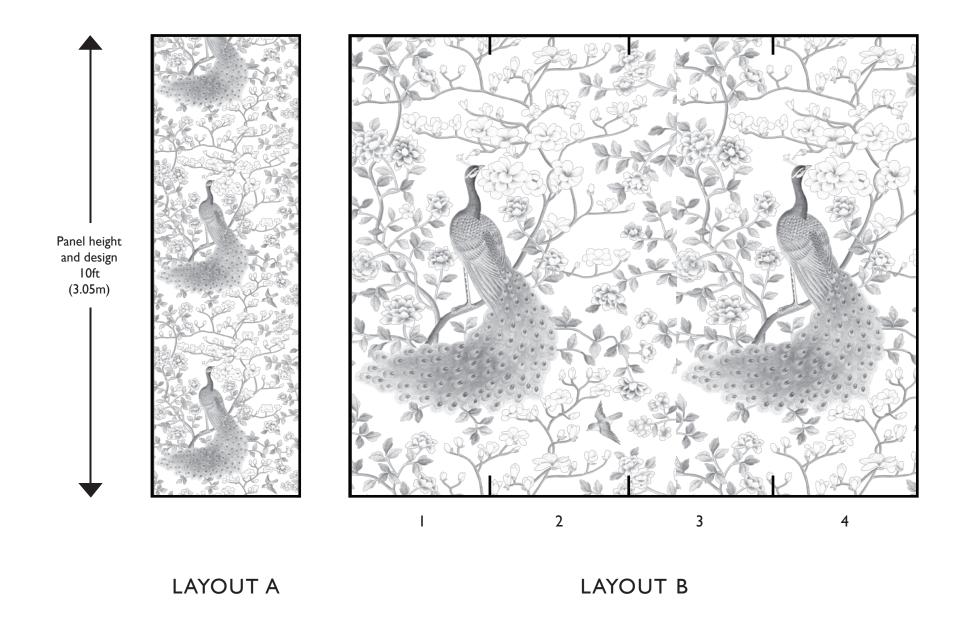

• D'Arts Wallcovering may be purchased either standard or in custom sizes.

• **Standard Scenic Wallcovering:** Standard designs are available in standard panel heights of 6', 8', 10' or 12'. Standard panel width is 36''. Simply specify design name and number, panel height, desired panel number(s), ground material and ground color.

• *Custom fitted designs:* You may specify a series of custom sized panels to fit your room exactly. The muralist is responsible for supplying Brunschwig & Fils with site measurements, elevations and color photographs of the space to insure an accurate design layout, as these murals are created per order. Our studio will submit a drawing of the entire order denoting in full detail the design layout for your review and approval.