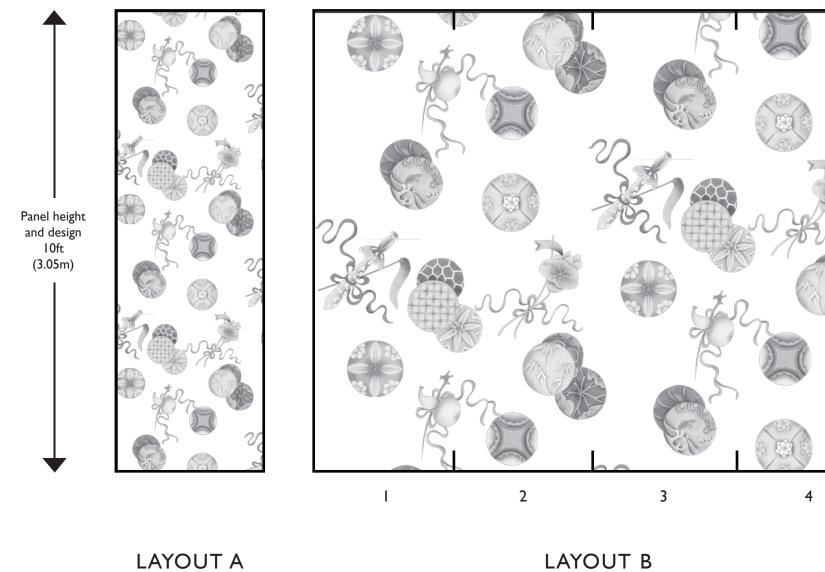

• D'Arts Wallcovering may be purchased either standard or in custom sizes.

• **Standard Scenic Wallcovering:** Standard designs are available in standard panel heights of 6', 8', 10' or 12'. Standard panel width is 36''. Simply specify design name and number, panel height, desired panel number(s), ground material and ground color.