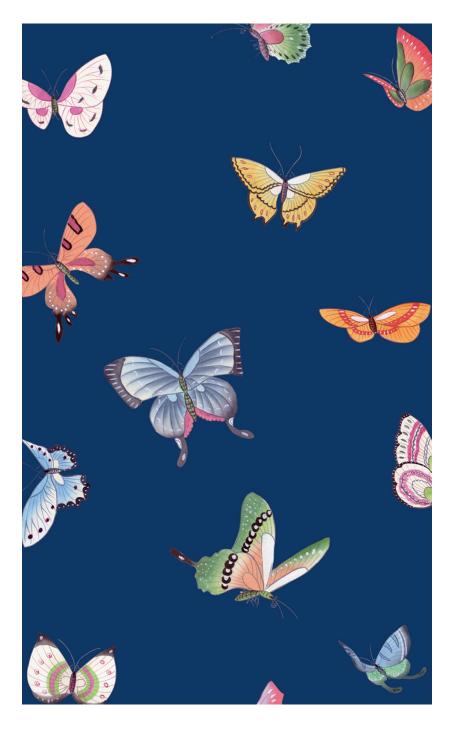

## Brunschwig & Fils

D'ARTS COLLECTION



## BUTTERFLY PARADE P8016148



## Recommendations for D'Arts Collection

• Though there are numerous wallcovering hangers, most of them are not qualified to hang scenic wallcovering. Brunschwig & Fils recommends a professional muralist.

• To insure proper installation, please refer to our installation instructions.

• If advised by your muralist, in certain instances first install paper liner, muslin next, and then another application of paper liner. For further information, please refer to our installation instructions.

• D'Arts Wallcovering may be purchased either standard or in custom sizes.

• **Standard Scenic Wallcovering:** Standard designs are available in standard panel heights of 6', 8', 10' or 12'. Standard panel width is 36''. Simply specify design name and number, panel h