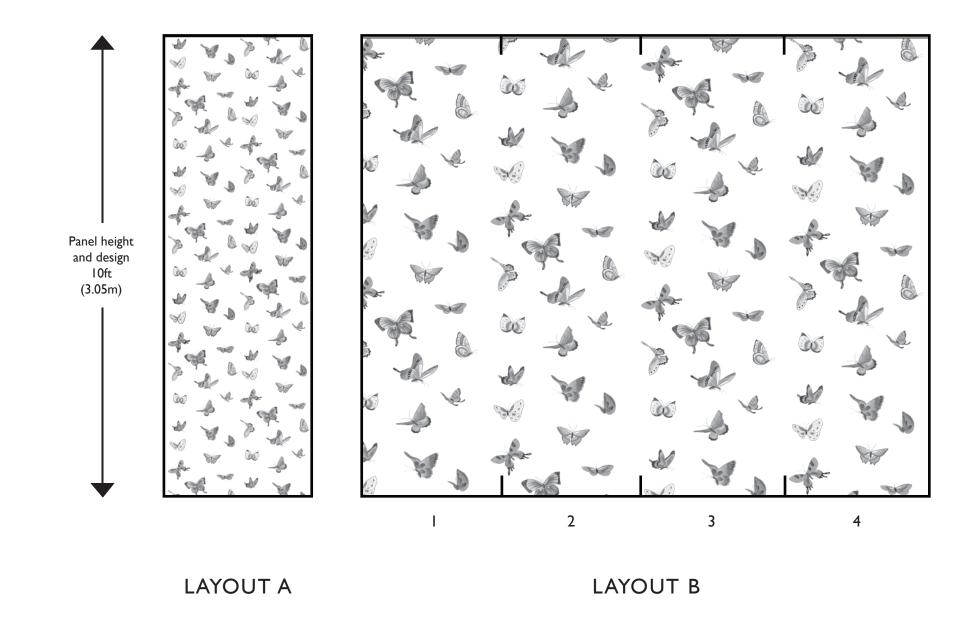

• D'Arts Wallcovering may be purchased either standard or in custom sizes.

• **Standard Scenic Wallcovering:** Standard designs are available in standard panel heights of 6', 8', 10' or 12'. Standard panel width is 36''. Simply specify design name and number, panel height, desired panel number(s), ground material and ground color.

• *Custom fitted designs:* You may specify a series of custom sized panels to fit your room exactly. The muralist is responsible for supplying Brunschwig & Fils with site measurements, elevations and color photographs of the space to insure an accurate design layout, as these murals are created per order. Our studio will submit a drawing of the entire order denoting in full detail the design layout for your review and approval.