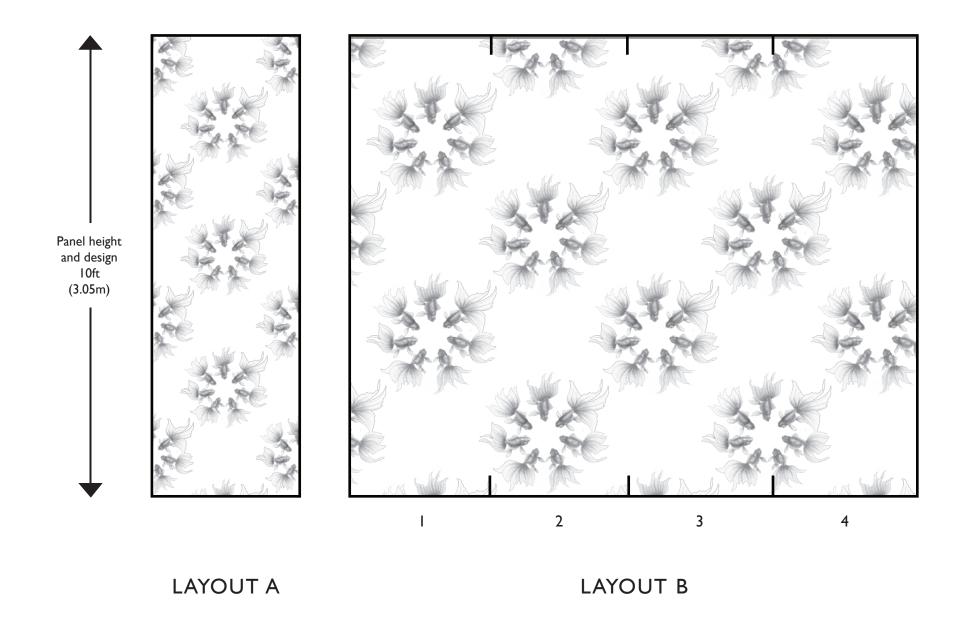

• D'Arts Wallcovering may be purchased either standard or in custom sizes.

• **Standard Scenic Wallcovering:** Standard designs are available in standard panel heights of 6', 8', 10' or 12'. Standard panel width is 36''. Simply specify design name and number, panel height, desired panel number(s), ground material and ground color.