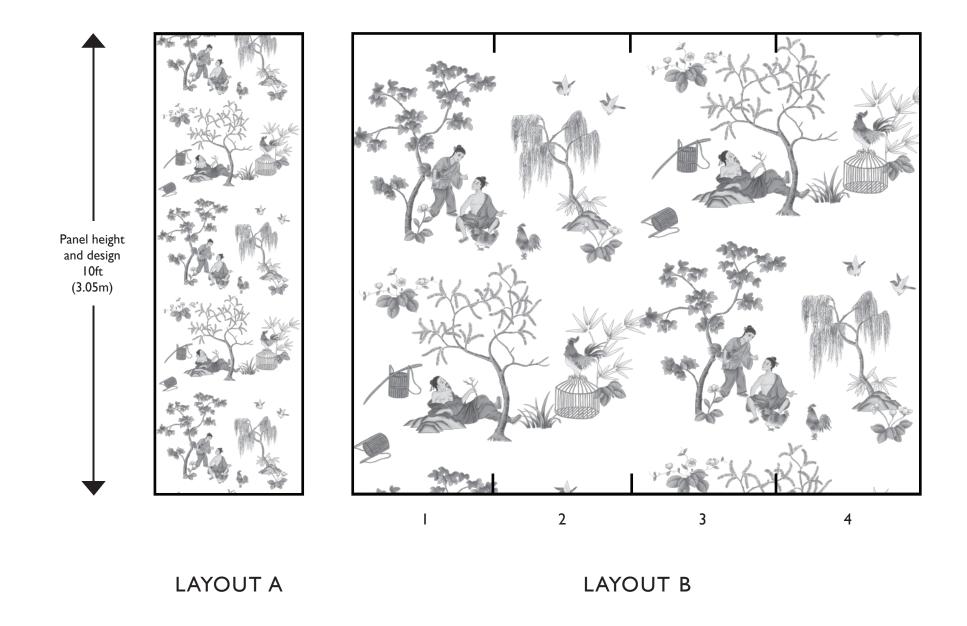

• D'Arts Wallcovering may be purchased either standard or in custom sizes.

• **Standard Scenic Wallcovering:** Standard designs are available in standard panel heights of 6', 8', 10' or 12'. Standard panel width is 36''. Simply specify design name and number, panel height, desired panel number(s), ground material and ground color.

• *Custom fitted designs:* You may specify a series of custom sized panels to fit your room exactly. The muralist is responsible for supplying Brunschwig & Fils with site measurements, elevations and color photographs of the space to insure an accurate design layout, as these murals are created per order. Our studio will submit a drawing of the entire order denoting in full detail the design layout for your review and approval.