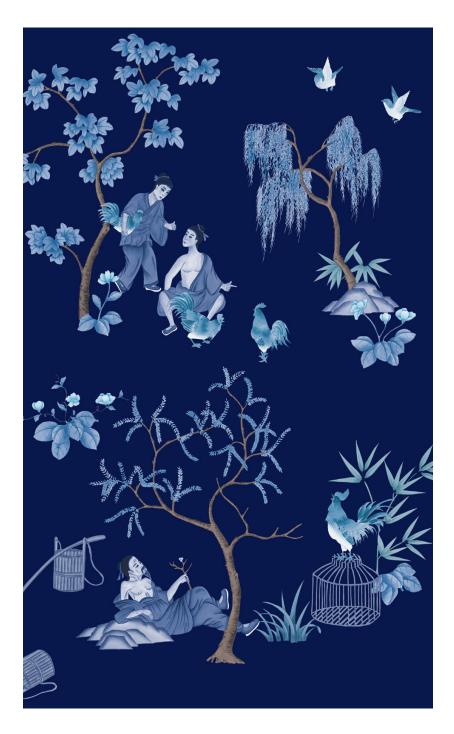

# Brunschwig & Fils

#### D'ARTS COLLECTION



### COUNTRYSIDE P8016151



#### Recommendations for D'Arts Collection

• Though there are numerous wallcovering hangers, most of them are not qualified to hang scenic wallcovering. Brunschwig & Fils recommends a professional muralist.

• To insure proper installation, please refer to our installation instructions.

• If advised by your muralist, in certain instances first install paper liner, muslin next, and then another application of paper liner. For further information, please refer to our installation instructions.

• D'Arts Wallcovering may be purchased either standard or in custom sizes.

• **Standard Scenic Wallcovering:** Standard designs are available in standard panel heights of 6', 8', 10' or 12'. Standard panel width is 36''. Simply specify design name and number, panel hei