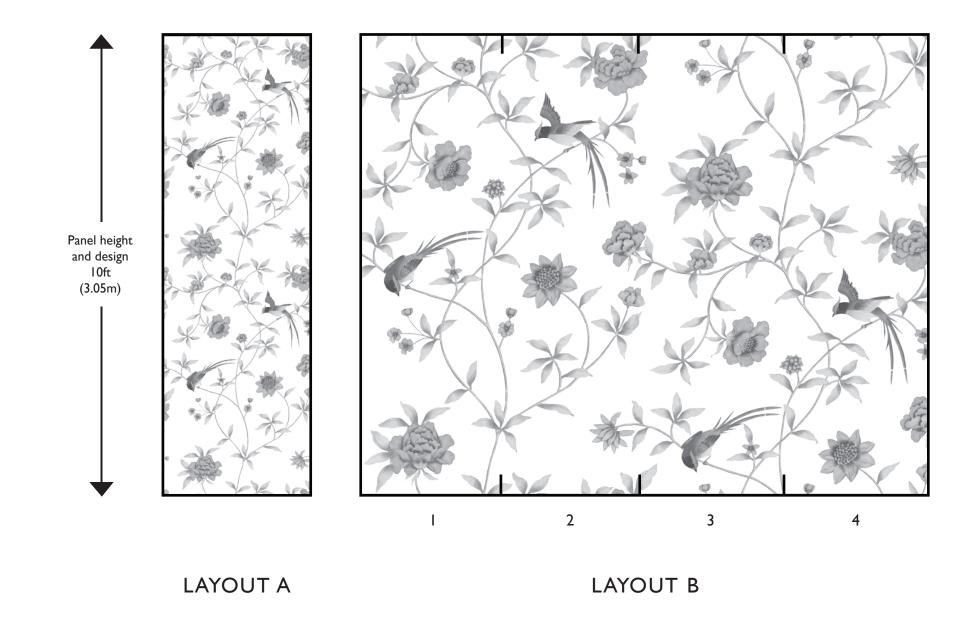

• D'Arts Wallcovering may be purchased either standard or in custom sizes.

• **Standard Scenic Wallcovering:** Standard designs are available in standard panel heights of 6', 8', 10' or 12'. Standard panel width is 36''. Simply specify design name and number, panel height, desired panel number(s), ground material and ground color.

• *Custom fitted designs:* You may specify a series of custom sized panels to fit your room exactly. The muralist is responsible for supplying Brunschwig & Fils with site measurements, elevations and color photographs of the space to insure an accurate design layout, as these murals are created per order. Our studio will submit a drawing of the entire order denoting in full detail the design layout for your review and approval.