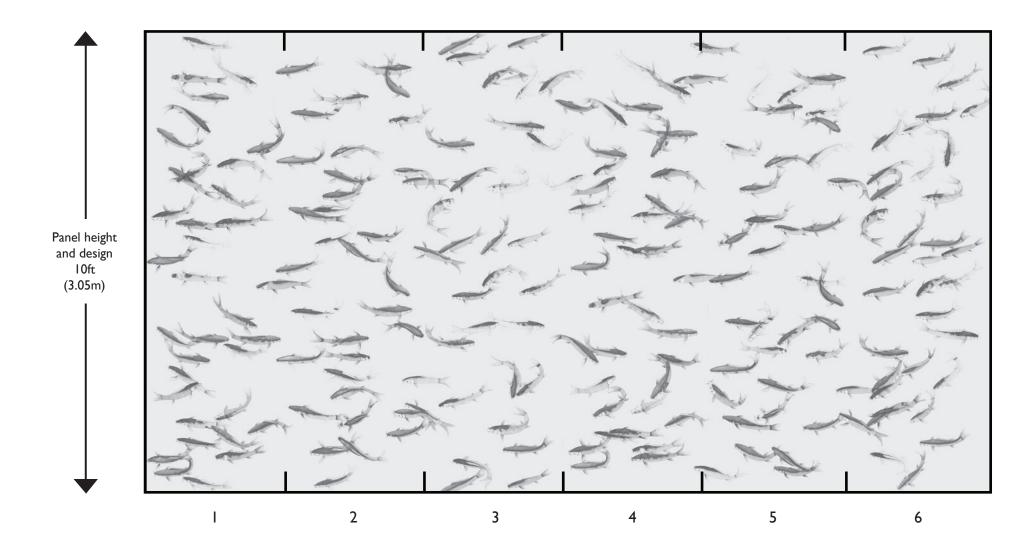

• D'Arts Wallcovering may be purchased either standard or in custom sizes.

• **Standard Scenic Wallcovering:** Standard designs are available in standard panel heights of 6', 8', 10' or 12'. Standard panel width is 36''. Simply specify design name and number, panel height, desired panel number(s), ground material and ground color.