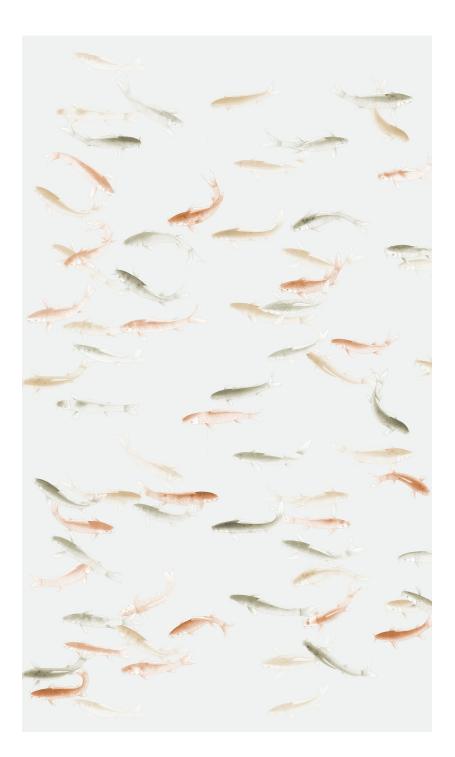

## Brunschwig & Fils

## D'ARTS COLLECTION



FISH P8016127



## Recommendations for D'Arts Collection

• Though there are numerous wallcovering hangers, most of them are not qualified to hang scenic wallcovering. Brunschwig & Fils recommends a professional muralist.

• To insure proper installation, please refer to our installation instructions.

• If advised by your muralist, in certain instances first install paper liner, muslin next, and then another application of paper liner. For further information, please refer to our installation instructions.

• D'Arts Wallcovering may be purchased either standard or in custom sizes.

• **Standard Scenic Wallcovering:** Standard designs are available in standard panel heights of 6', 8', 10' or 12'. Standard panel width is 36''. Simply specify design name and number, panel height, desired