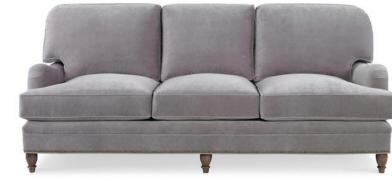

#### **Perfectly Paired**

Each silhouette has been outfitted in bestselling Kravet neutral fabrics to complement its form and function.

CROSS STOOL QR-11058.GREIGE/WHT.0

PELHAM CHAIR QR-11056.NAT/IVORY.0