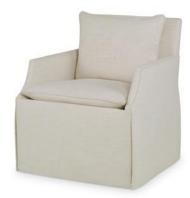

t popular Kravet frames, finishes and fabrics in stock and packaged for shipment.



#### BELLE SOFA QR-11060.CREAM.0

#### **Perfectly Paired**

Each silhouette has been outfitted in bestselling Kravet neutral fabrics to complement its form and function.



CROSS STOOL QR-11058.GREIGE/WHT.0

PELHAM CHAIR QR-11056.NAT/IVORY.0



MEDLEY SOFA QR-11063.PALE TAUPE.0

#### **Deadline Driven**

Avoid long lead times for tight-deadline projects by easily ordering custom quality furniture in a pinch.



MARCY CHAIR QR-11053.MARINE.0



REMSEN SOFA QR-11061.MD GREY.0

### **Complementary Styles**

Mix and match pieces from the collection for a complete look delivering what you need when you need it.



ALLEGRO SOFA QR-11064.MD GREY.0



QR-11065.BEIGE/IVOR.0



ALLEGRO CHAIR QR-11055.PALE TAUPE.0



MURCIA SWIVEL CHAIR QR-11050.CREAM.0



QR-11058.MIST/IVORY.0

#### **Make It Yours**

Don't see what you need? Additional fabric options are available through Kravet Furniture for a custom design.