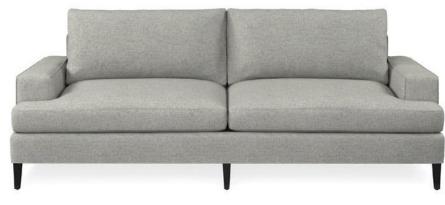

### **Complementary Styles**

Mix and match pieces from the collection for a complete look delivering what you need when you need it.

ALLEGRO SOFA QR-11064.MD GREY.0

QR-11065.BEIGE/IVOR.0

ALLEGRO CHAIR QR-11055.PALE TAUPE.0