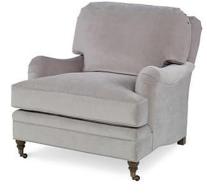

#### **Perfectly Paired**

Each silhouette has been outfitted in bestselling Kravet neutral fabrics to complement its form and function.

CROSS STOOL QR-11058.GREIGE/WHT.0

PELHAM CHAIR QR-11056.NAT/IVORY.0