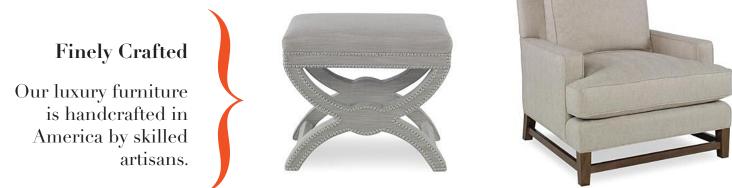

#### **Perfectly Paired**

Each silhouette has been outfitted in bestselling Kravet neutral fabrics to complement its form and function.

CROSS STOOL QR-11058.GREIGE/WHT.0

PELHAM CHAIR QR-11056.NAT/IVORY.0