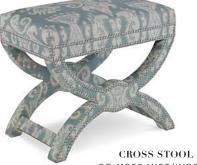

#### **Perfectly Paired**

Each silhouette has been outfitted in bestselling Kravet neutral fabrics to complement its form and function.

CROSS STOOL QR-11058.GREIGE/WHT.0

PELHAM CHAIR QR-11056.NAT/IVORY.0