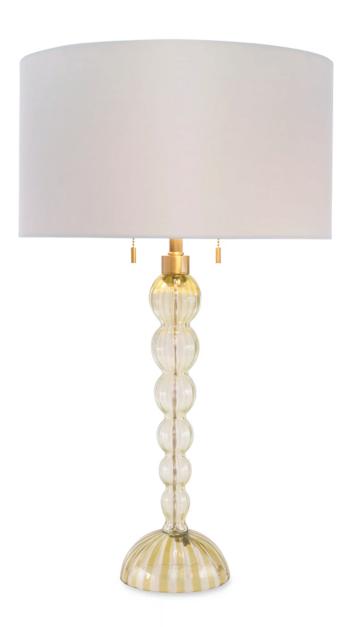

## BOLLICIANA LAMP DG-80013-002

Hollow, hand-blown Venetian glass lamp with brass hardware. Meaning "little bubbles" in Italian, the Bollicina's tiny continuous spheres are like a string of bubbles. The design is enlivened by the strips of color created by using glass canes.

## **DG-80013-002 BOLLICINA LAMP** 6.5"D x 6.5"W x 30"H

Cord and Switch: 7 feet of beige rayon-covered twisted cord exits at base. 2 pull chains.

Shade Attachment Type: Spider fitter secured by a finial. Shade sold separately.

Lamping: 2, Type A19, Medium base. Max wattage per socket: 75W.

UL listing available with upcharge upon request.

Please inquire.

<sup>\*</sup>Shades sold separately; shown here Donghia's Cylindrical Shade 18 in Sabrina Creme (DG-80032.020BR.0)