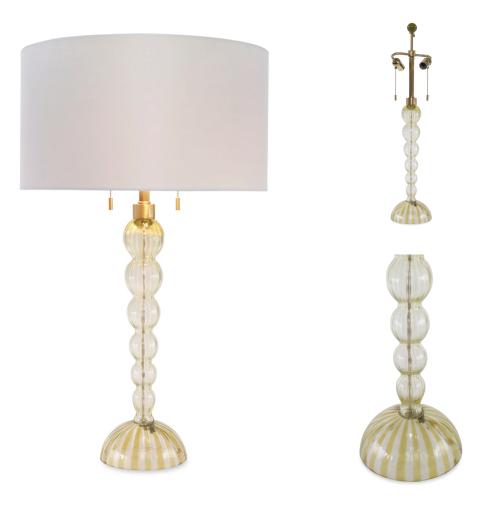

## BOLLICIANA LAMP DG-80013-002

Hollow, hand-blown Venetian glass lamp with brass hardware. Meaning "little bubbles" in Italian, the Bollicina's tiny continuous spheres are like a string of bubbles. The design is enlivened by the strips of color created by using glass canes.

## **DG-80013-002 BOLLICINA LAMP** 6.5"D x 6.5"W x 30"H

Cord and Switch: 7 feet of beige rayon-covered twisted cord exits at base. 2 pull chains.

Shade Attachment Type: Spider fitter secured by a finial. Shade sold separately.

Lamping: 2, Type A19, Medium base. Max wattage per socket: 75W.

UL listing available with upcharge upon request.

Please inquire.

<sup>\*</sup>Shades sold separately; shown here Donghia's Cylindrical Shade 18 in Sabrina Creme (DG-80032.020BR.0)