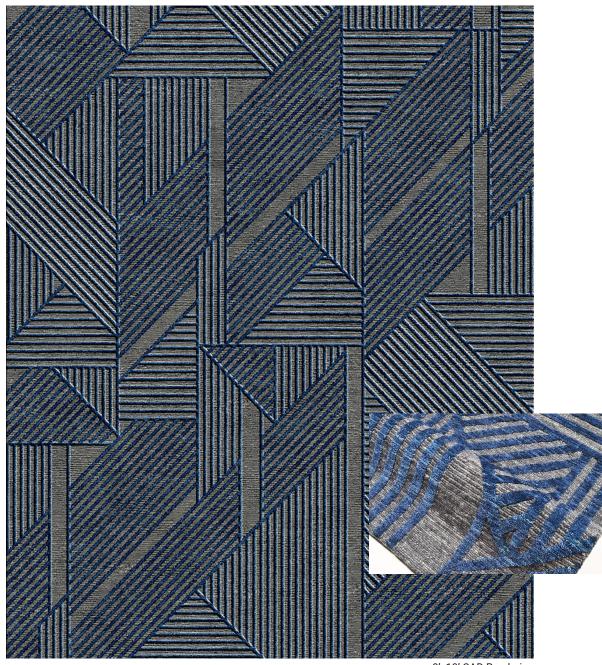

**AMBLAR - AZURE** 

8'x10' CAD Rendering

Hand Knotted in Nepal, 100 Knot Count 100% Wool

Custom size, color and fiber options available. Strike off in 4-6 weeks. Rug production up to 10x14 in 12-16 weeks, larger rugs in 16-24 weeks depending on size. Maximum Size: 20'W x 30'L

> This is a handmade product, variations in overall size up to 3%-5% and texture may occur. Carpet is not guaranteed to match photographic representation.