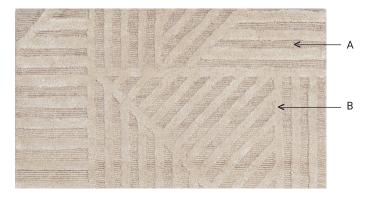

TIBETAN COLLECTION | LUXURY INDOOR

**AMBLAR - PARCHMENT** 

8'x10' CAD Rendering

Hand Knotted in Nepal, 100 Knot Count 70% Wool, 30% Silk

Custom size, color and fiber options available. Strike off in 4-6 weeks. Rug production up to 10x14 in 12-16 weeks, larger rugs in 16-24 weeks depending on size. Maximum Size: 20'W x 30'L

> This is a handmade product, variations in overall size up to 3%-5% and texture may occur. Carpet is not guaranteed to match photographic representation.