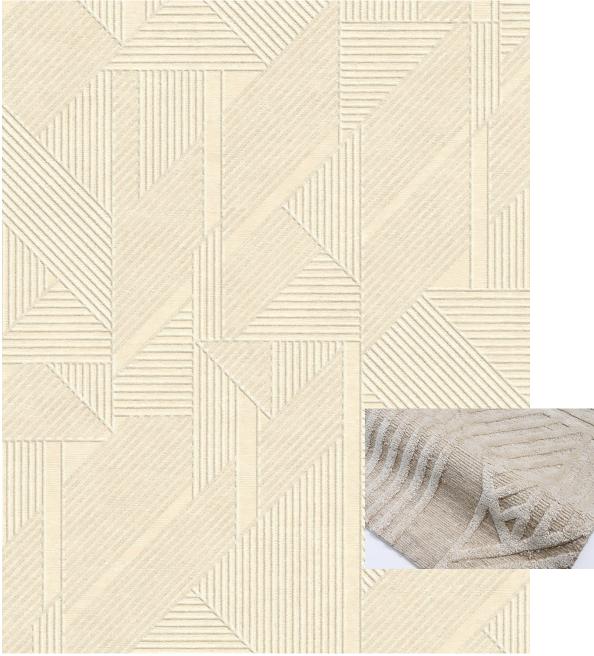

TIBETAN COLLECTION | LUXURY INDOOR

**AMBLAR - PARCHMENT** 

8'x10' CAD Rendering

Hand Knotted in Nepal, 100 Knot Count 70% Wool, 30% Silk

Custom size, color and fiber options available. Strike off in 4-6 weeks. Rug production up to 10x14 in 12-16 weeks, larger rugs in 16-24 weeks depending on size. Maximum Size: 20'W x 30'L

> This is a handmade product, variations in overall size up to 3%-5% and texture may occur. Carpet is not guaranteed to match photographic representation.