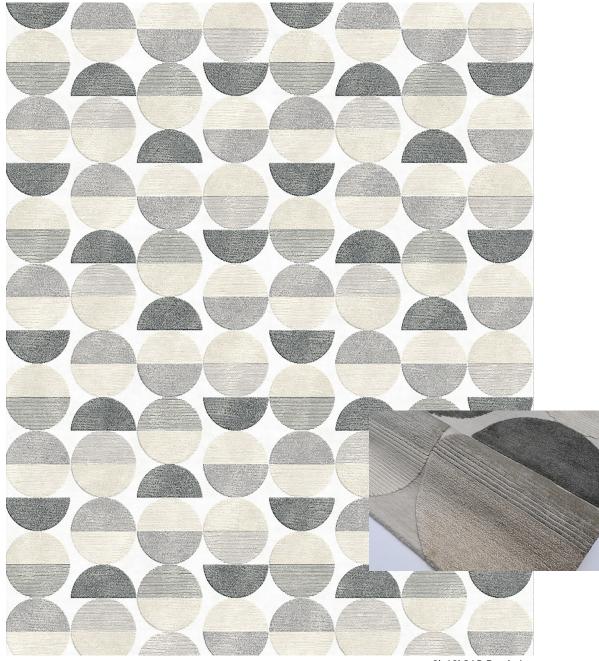

TIBETAN COLLECTION | LUXURY INDOOR

**ANTOSIS - STONE** 

8'x10' CAD Rendering

Hand Knotted in Nepal, 100 Knot Count 50% Wool, 50% Silk

Custom size, color and fiber options available. Strike off in 4-6 weeks. Rug production up to 10x14 in 12-16 weeks, larger rugs in 16-24 weeks depending on size. Maximum Size: 20'W x 30'L

> This is a handmade product, variations in overall size up to 3%-5% and texture may occur. Carpet is not guaranteed to match photographic representation.