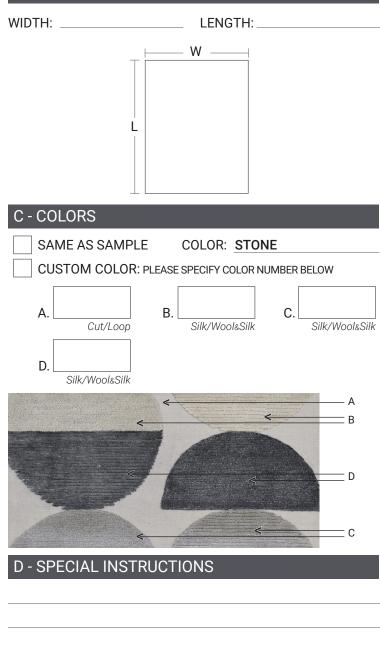

## I Create

A - DESIGN & SHOWROOM INFORMATION

ORDER DATE:

DESIGN: ANTOSIS

SHOWROOM:

SALES ASSOCIATE:

## **B - DIMENSIONS**

| QUOTE | STRIKE-OFF |  |
|-------|------------|--|
|-------|------------|--|

TERMS: Price quotes honored for 60 days. Balance due before delivery. 50% deposit required on all orders.

TO EXPEDITE YOUR ORDER, YOU CAN PRE-AUTHORIZE TO CHARGE THE BALANCE TO THE CREDIT CARD INFORMATION ABOVE. PLEASE INITIAL HERE:

\*FIBERS WILL BE DYED TO MATCH COLOR NUMBERS INDICATED. \*\*VARIATIONS IN COLOR, TEXTURE AND IRREGULAR WEAVES ARE NATURAL CHARACTERISTICS OF HAND MADE RUGS.