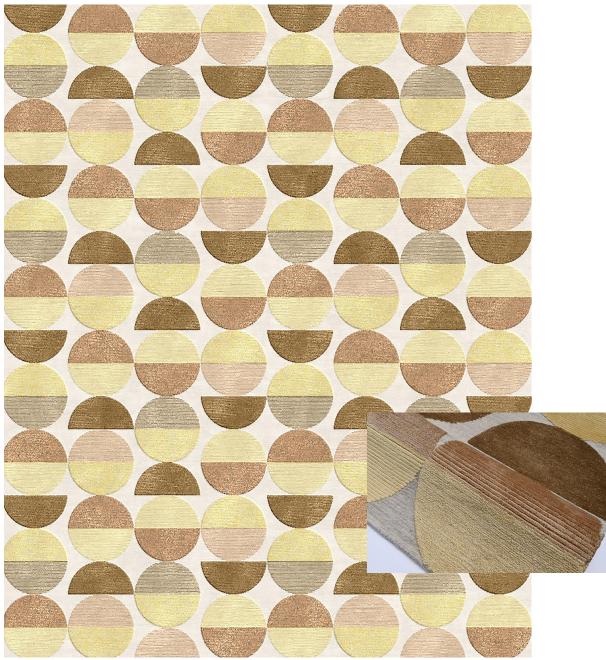

## TIBETAN COLLECTION | LUXURY INDOOR

8'x10' CAD Rendering

## **ANTOSIS - SUNFLOWER**

Hand Knotted in Nepal, 100 Knot Count 50% Wool, 50% Silk

Custom size, color and fiber options available.

Strike off in 4-6 weeks. Rug production up to 10x14 in 12-16 weeks, larger rugs in 16-24 weeks depending on size. Maximum Size: 20'W x 30'L

This is a handmade product, variations in overall size up to 3%-5% and texture may occur. Carpet is not guaranteed to match photographic representation.

| QUOTE | STRIKE-OFF | ORDER |
|-------|------------|-------|
|-------|------------|-------|