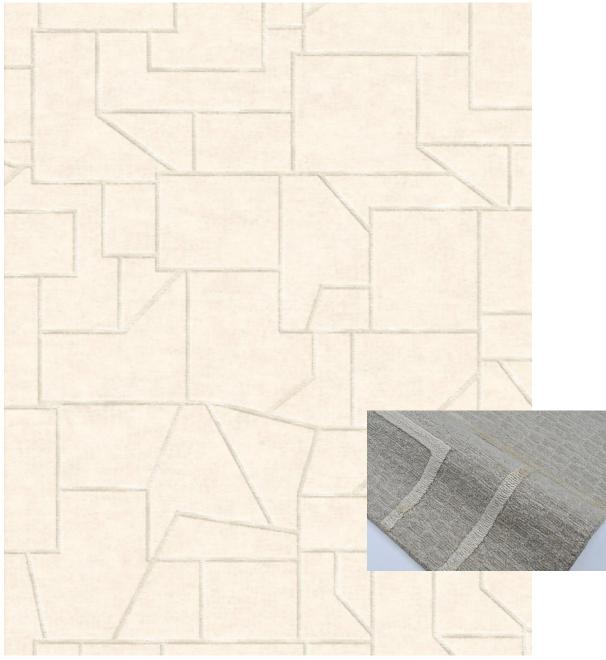

## **BARKENA - PARCHMENT**

Hand Knotted in Nepal, 100 Knot Count 80% Wool, 20% Silk

Custom size, color and fiber options available.

Strike off in 4-6 weeks. Rug production up to 10x14 in 12-16 weeks, larger rugs in 16-24 weeks depending on size. Maximum Size:  $20'W \times 30'L$ 

This is a handmade product, variations in overall size up to 3%-5% and texture may occur. Carpet is not guaranteed to match photographic representation.

| QUOTE | STRIKE-OFF | ORDER |
|-------|------------|-------|