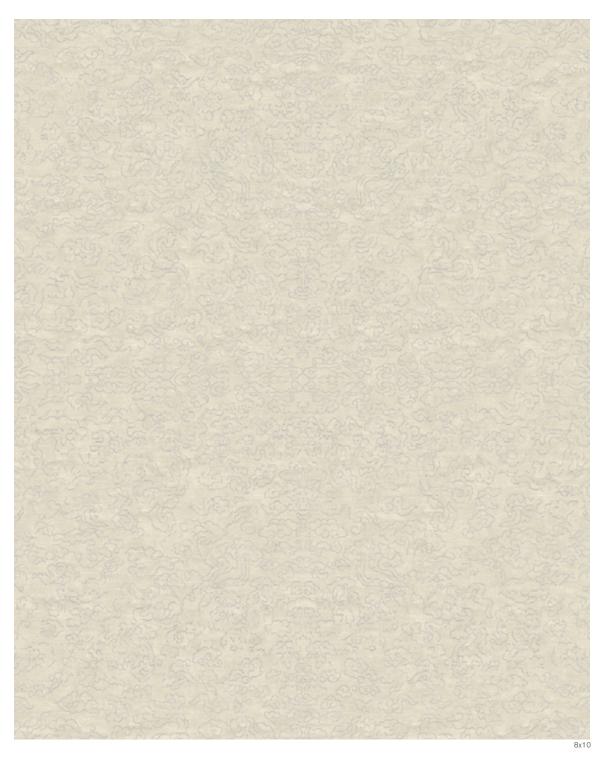

## **Bayside - Pearl**

Design Colors • KW389, KS390 Hand Knotted in Nepal, 100 Knot Count Custom Size and Color Available

This is a hand knotted product. Natural irregularities, shading and striations may appear in the carpet. These are inherent characteristics and are not to be considered manufacturing defects. Carpet is not guaranteed to match digital representation.

## THE TIBETAN COLLECTION

**Bayside - Pearl** 

KW389

KS390

| etcarpet | QUOTE | STRIKE-OFF | ORDER |
|----------|-------|------------|-------|
|          |       |            |       |

TERMS: Price quotes honored for 60 days. 50% deposit required on all orders. Balance due before delivery.