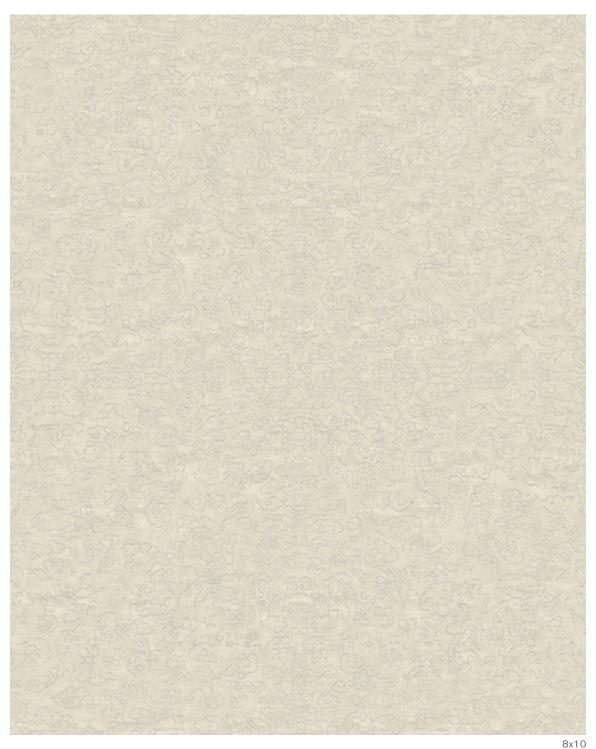

## **Bayside - Pearl**

Design Colors • KW389, KS390 Hand Knotted in Nepal, 100 Knot Count Custom Size and Color Available

This is a hand knotted product. Natural irregularities, shading and striations may appear in the carpet. These are inherent characteristics and are not to be considered manufacturing defects. Carpet is not guaranteed to match digital representation.

## THE TIBETAN COLLECTION

**Bayside - Pearl** 

KW389

KS390

| etcarpet | QUOTE | STRIKE-OFF | ORDER |
|----------|-------|------------|-------|
|          |       |            |       |

TERMS: Price quotes honored for 60 days. 50% deposit required on all orders. Balance due before delivery.