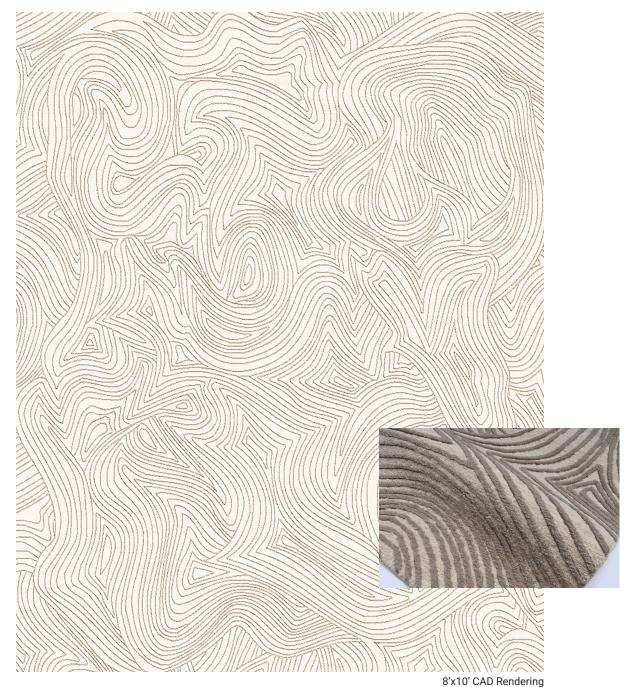

## TIBETAN COLLECTION | LUXURY INDOOR

**BERING - POWDER** 

Hand Knotted in Nepal, 100 Knot Count 100% Wool

Custom size, color and fiber options available.

Strike off in 4-6 weeks. Rug production up to 10x14 in 12-16 weeks, larger rugs in 16-24 weeks depending on size. Maximum Size: 20'W x 30'L

This is a handmade product, variations in overall size up to 3%-5% and texture may occur. Carpet is not guaranteed to match photographic representation.

| QUOTE | STRIKE-OFF | ORDER |
|-------|------------|-------|