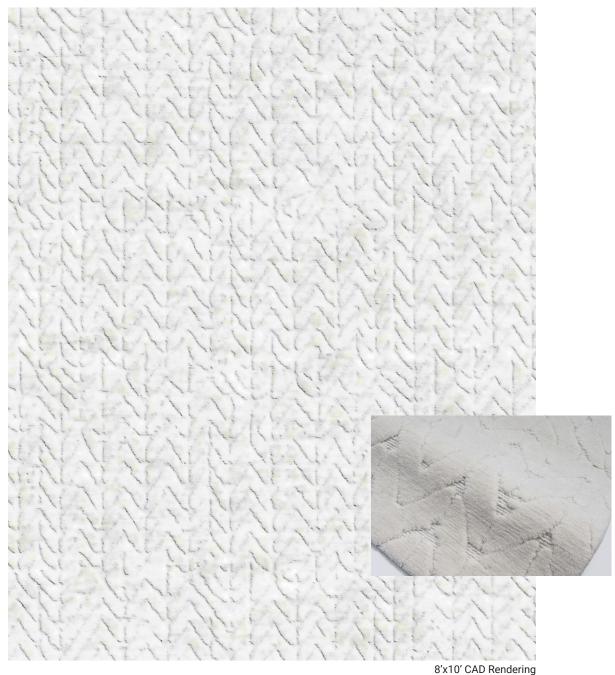

## TIBETAN COLLECTION | LUXURY INDOOR

**BESPIKE - ICE** 

Hand Knotted in Nepal, 60 Knot Count 100% Wool

Custom size, color and fiber options available. Strike off in 4-6 weeks. Rug production up to 10x14 in 12-16 weeks, larger rugs in 16-24 weeks depending on size. Maximum Size: 20'W x 30'L

This is a handmade product, variations in overall size up to 3%-5% and texture may occur. Carpet is not guaranteed to match photographic representation.

| QL | JOTE | STRIKE-OFF | ORDE | R |
|----|------|------------|------|---|
|    |      |            |      |   |