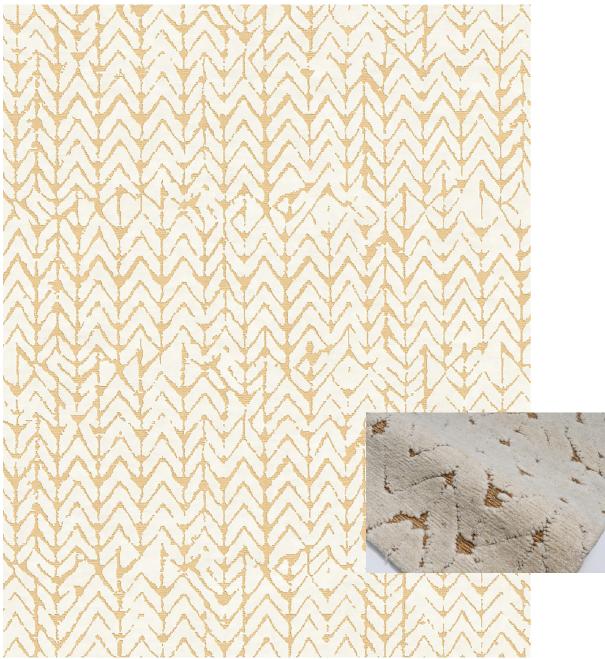

TIBETAN COLLECTION | LUXURY INDOOR

**BESPIKE - IVORY** 

8'x10' CAD Rendering

Hand Knotted in Nepal, 60 Knot Count 50% Wool, 50% Cactus

Custom size, color and fiber options available. Strike off in 4-6 weeks. Rug production up to 10x14 in 12-16 weeks, larger rugs in 16-24 weeks depending on size. Maximum Size: 20'W x 30'L

> This is a handmade product, variations in overall size up to 3%-5% and texture may occur. Carpet is not guaranteed to match photographic representation.