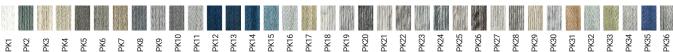

Endurance PET Yarns | Customize using 36 standard colors. Select yarns have blended colors resulting in a natural uncontrollable variance.

| OLIOTE |     |          | ORDER |
|--------|-----|----------|-------|
| QUOTE  | 511 | RIKE-OFF | OKDEK |