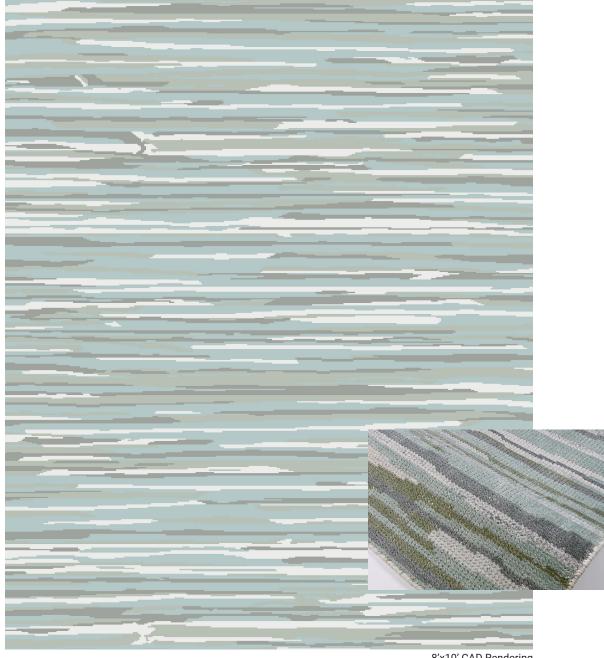

## **ENDURANCE BY KRAVET**

**BILKEEN - MIST** 

8'x10' CAD Rendering

Colors: PK16, PK34, PK18, PK11

Vintage Weave, Hand Knotted in India, 100% PET

Made to order. Choose from 36 standard colors, custom color unavailable. Strike off is suggested but not necessary when colors are not changed. Strike off in 4-6 weeks. Rug production in 12-16 weeks, depending on size. Upcharge applies on rugs larger than 12x15, inquire within for leadtime. Maximum Size: 18'W x 35'L