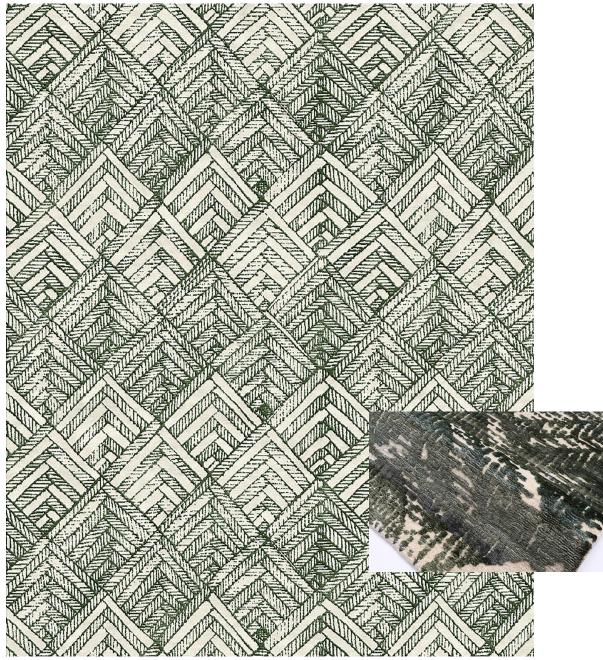

I Create

TIBETAN COLLECTION | LUXURY INDOOR

BOSK - JADE

8'x10' CAD Rendering

Hand Knotted in Nepal, 100 Knot Count 50% Wool, 50% Silk

Custom size, color and fiber options available. Strike off in 4-6 weeks. Rug production up to 10x14 in 12-16 weeks, larger rugs in 16-24 weeks depending on size. Maximum Size: 20'W x 30'L

> This is a handmade product, variations in overall size up to 3%-5% and texture may occur. Carpet is not guaranteed to match photographic representation.

#### C - COLORS

SAME AS SAMPLE

CUSTOM COLOR: PLEASE SPECIFY COLOR NUMBER BELOW

COLOR: JADE