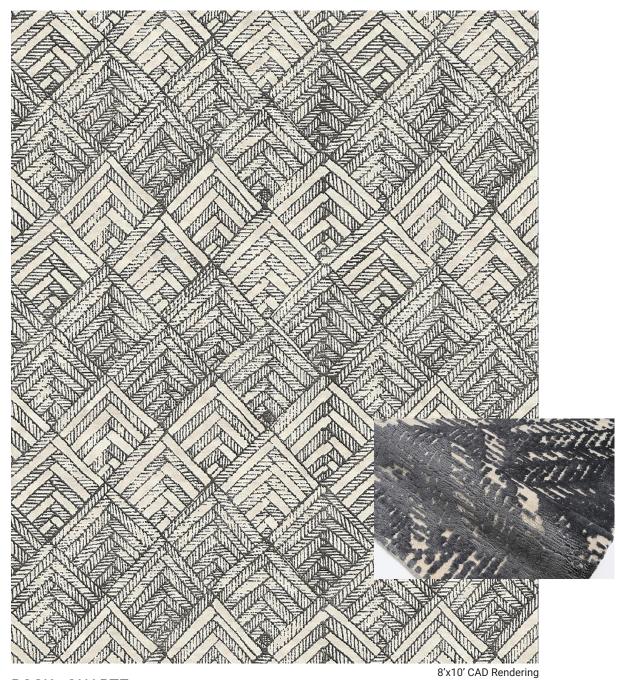

**BOSK - QUARTZ** 

Hand Knotted in Nepal, 100 Knot Count 50% Wool, 50% Silk

Custom size, color and fiber options available.

Strike off in 4-6 weeks. Rug production up to 10x14 in 12-16 weeks, larger rugs in 16-24 weeks depending on size. Maximum Size: 20'W x 30'L