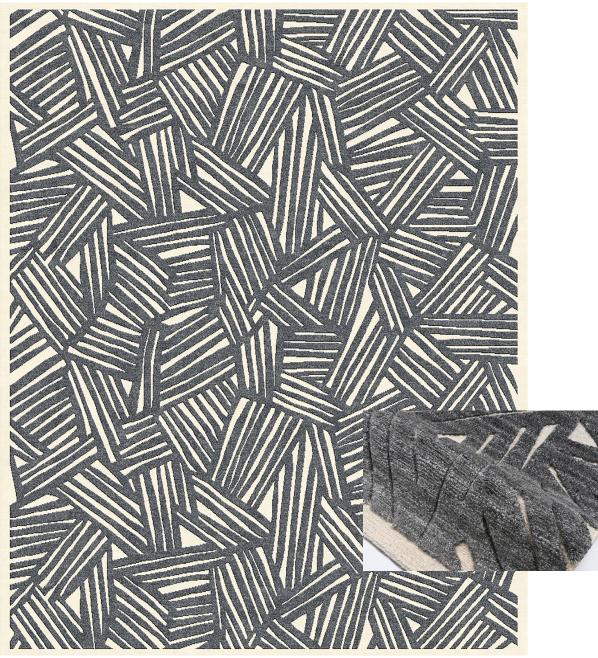

TIBETAN COLLECTION | LUXURY INDOOR

**BRENTAN - GRAPHITE** 

8'x10' CAD Rendering

Hand Knotted in Nepal, 80 Knot Count 100% Wool, 8MM

Custom size, color and fiber options available. Strike off in 4-6 weeks. Rug production up to 10x14 in 12-16 weeks, larger rugs in 16-24 weeks depending on size. Maximum Size: 20'W x 30'L

> This is a handmade product, variations in overall size up to 3%-5% and texture may occur. Carpet is not guaranteed to match photographic representation.