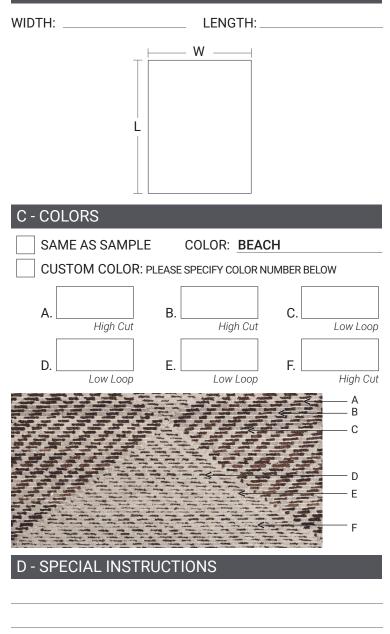

## I Create

A - DESIGN & SHOWROOM INFORMATION

ORDER DATE: \_\_\_\_

DESIGN: CAMBLESS

SHOWROOM:

SALES ASSOCIATE:

## **B - DIMENSIONS**

| QUOTE | STRIKE-OFF |  |
|-------|------------|--|
|       |            |  |

TERMS: Price quotes honored for 60 days. Balance due before delivery. 50% deposit required on all orders.

TO EXPEDITE YOUR ORDER, YOU CAN PRE-AUTHORIZE TO CHARGE THE BALANCE TO THE CREDIT CARD INFORMATION ABOVE. PLEASE INITIAL HERE:

\*FIBERS WILL BE DYED TO MATCH COLOR NUMBERS INDICATED. \*\*VARIATIONS IN COLOR, TEXTURE AND IRREGULAR WEAVES ARE NATURAL CHARACTERISTICS OF HAND MADE RUGS.