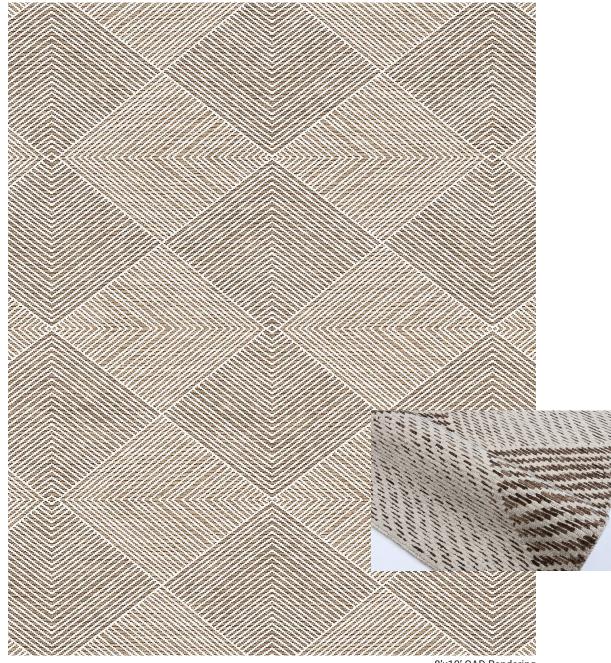

TIBETAN COLLECTION | LUXURY INDOOR

**CAMBLESS - BEACH** 

8'x10' CAD Rendering

Hand Knotted in Nepal, 100 Knot Count 100% Wool

Custom size, color and fiber options available. Strike off in 4-6 weeks. Rug production up to 10x14 in 12-16 weeks, larger rugs in 16-24 weeks depending on size. Maximum Size: 20'W x 30'L

> This is a handmade product, variations in overall size up to 3%-5% and texture may occur. Carpet is not guaranteed to match photographic representation.