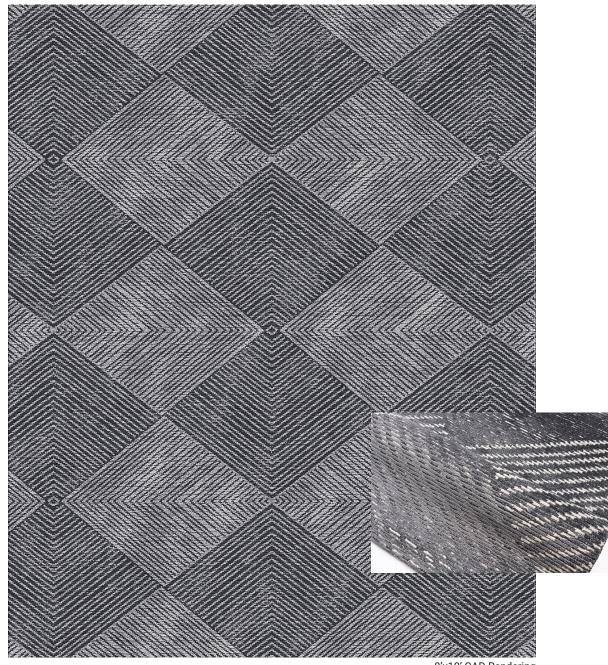

TIBETAN COLLECTION | LUXURY INDOOR

CAMBLESS - ROCK

8'x10' CAD Rendering

Hand Knotted in Nepal, 100 Knot Count 60% Silk, 40% Wool

Custom size, color and fiber options available. Strike off in 4-6 weeks. Rug production up to 10x14 in 12-16 weeks, larger rugs in 16-24 weeks depending on size. Maximum Size: 20'W x 30'L

> This is a handmade product, variations in overall size up to 3%-5% and texture may occur. Carpet is not guaranteed to match photographic representation.