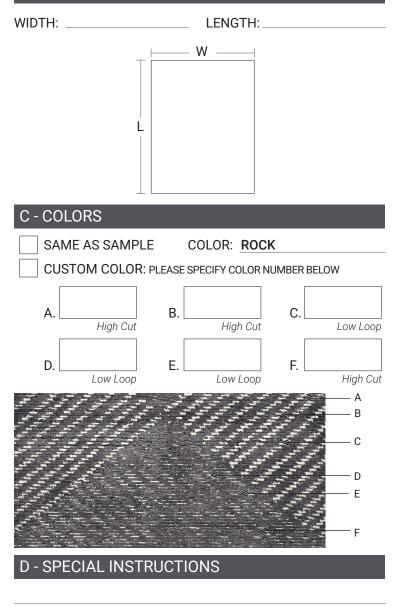

## **B - DIMENSIONS**

| QUOTE | STRIKE-OFF |  |
|-------|------------|--|
|-------|------------|--|

TERMS: Price quotes honored for 60 days. Balance due before delivery. 50% deposit required on all orders.

TO EXPEDITE YOUR ORDER, YOU CAN PRE-AUTHORIZE TO CHARGE THE BALANCE TO THE CREDIT CARD INFORMATION ABOVE. PLEASE INITIAL HERE:

\*FIBERS WILL BE DYED TO MATCH COLOR NUMBERS INDICATED. \*\*VARIATIONS IN COLOR, TEXTURE AND IRREGULAR WEAVES ARE NATURAL CHARACTERISTICS OF HAND MADE RUGS.