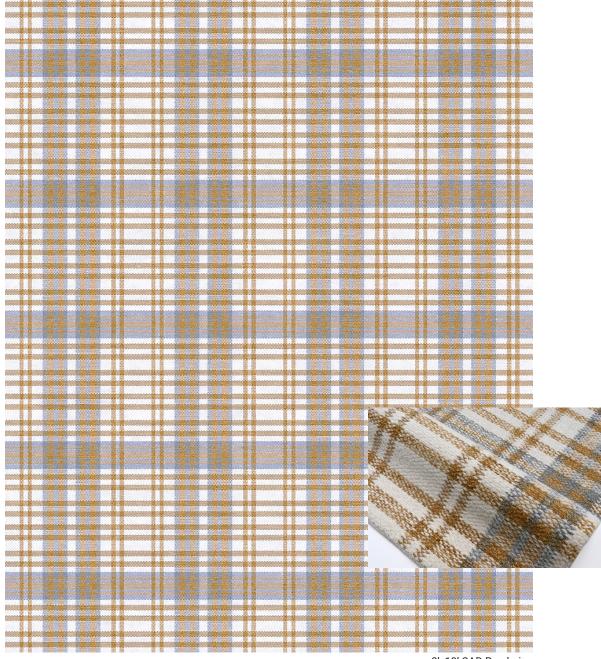

TIBETAN COLLECTION | LUXURY INDOOR

CHARK - LIMESTONE

8'x10' CAD Rendering

Hand Knotted in Nepal, 100 Knot Count 100% Wool

Custom size, color and fiber options available. Strike off in 4-6 weeks. Rug production up to 10x14 in 12-16 weeks, larger rugs in 16-24 weeks depending on size. Maximum Size: 20'W x 30'L

> This is a handmade product, variations in overall size up to 3%-5% and texture may occur. Carpet is not guaranteed to match photographic representation.