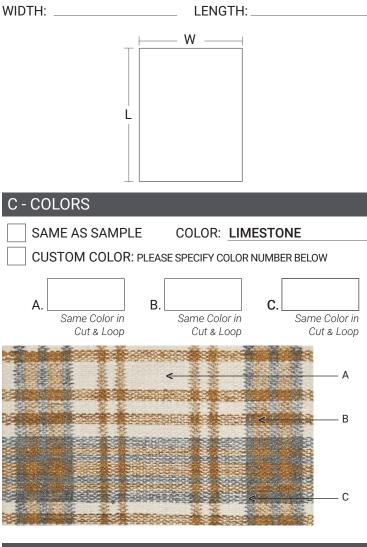

#### **B - DIMENSIONS**

TO EXPEDITE YOUR ORDER, YOU CAN PRE-AUTHORIZE TO CHARGE THE BALANCE TO THE CREDIT CARD INFORMATION ABOVE. PLEASE INITIAL HERE:

\*FIBERS WILL BE DYED TO MATCH COLOR NUMBERS INDICATED. \*\*VARIATIONS IN COLOR, TEXTURE AND IRREGULAR WEAVES ARE NATURAL CHARACTERISTICS OF HAND MADE RUGS.