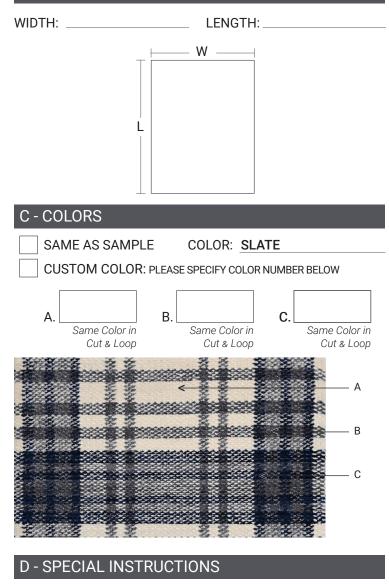

## **B - DIMENSIONS**

| QUOTE | STRIKE-OF | F 🗌 |
|-------|-----------|-----|
|       |           |     |

TERMS: Price quotes honored for 60 days. Balance due before delivery. 50% deposit required on all orders.

TO EXPEDITE YOUR ORDER, YOU CAN PRE-AUTHORIZE TO CHARGE THE BALANCE TO THE CREDIT CARD INFORMATION ABOVE. PLEASE INITIAL HERE:

\*FIBERS WILL BE DYED TO MATCH COLOR NUMBERS INDICATED. \*\*VARIATIONS IN COLOR, TEXTURE AND IRREGULAR WEAVES ARE NATURAL CHARACTERISTICS OF HAND MADE RUGS.