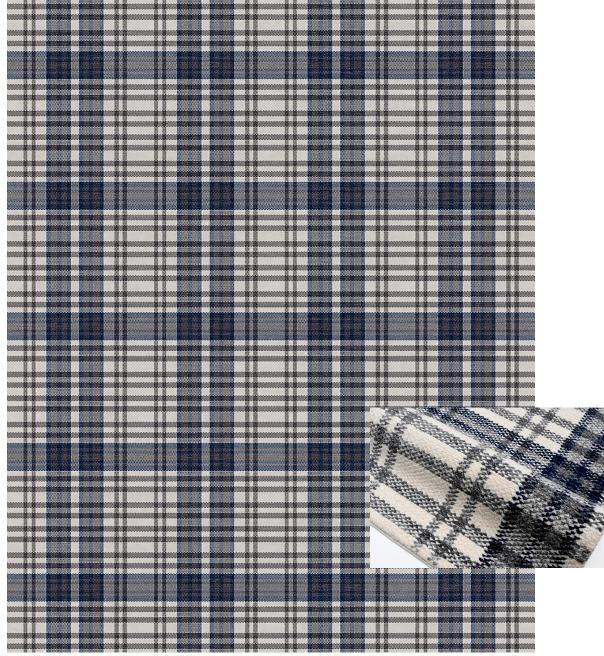

TIBETAN COLLECTION | LUXURY INDOOR

CHARK - SLATE

8'x10' CAD Rendering

Hand Knotted in Nepal, 100 Knot Count 100% Wool

Custom size, color and fiber options available. Strike off in 4-6 weeks. Rug production up to 10x14 in 12-16 weeks, larger rugs in 16-24 weeks depending on size. Maximum Size: 20'W x 30'L

> This is a handmade product, variations in overall size up to 3%-5% and texture may occur. Carpet is not guaranteed to match photographic representation.