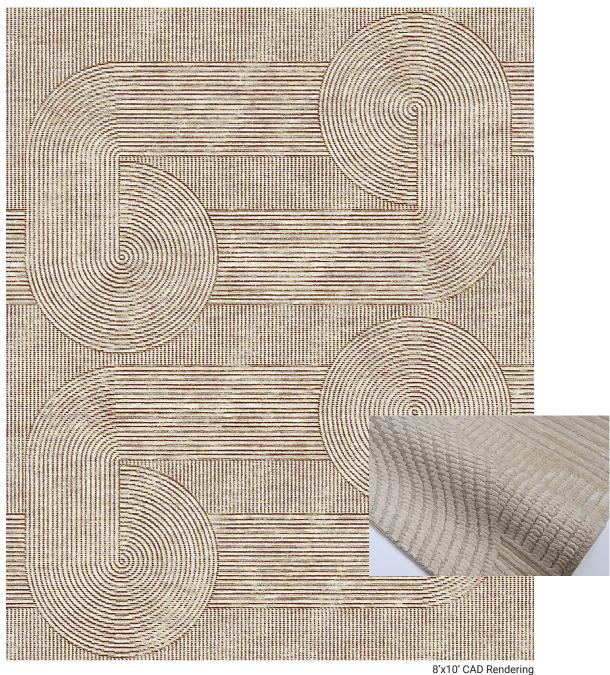

## **CHARON - HUSK**

Hand Knotted in Nepal, 100 Knot Count 70% Wool, 30% Silk

Custom size, color and fiber options available.

Strike off in 4-6 weeks. Rug production up to 10x14 in 12-16 weeks, larger rugs in 16-24 weeks depending on size. Maximum Size: 20'W x 30'L

This is a handmade product, variations in overall size up to 3%-5% and texture may occur. Carpet is not guaranteed to match photographic representation.

| QUOTE | STRIKE-OFF | ORDER |
|-------|------------|-------|
|       |            |       |