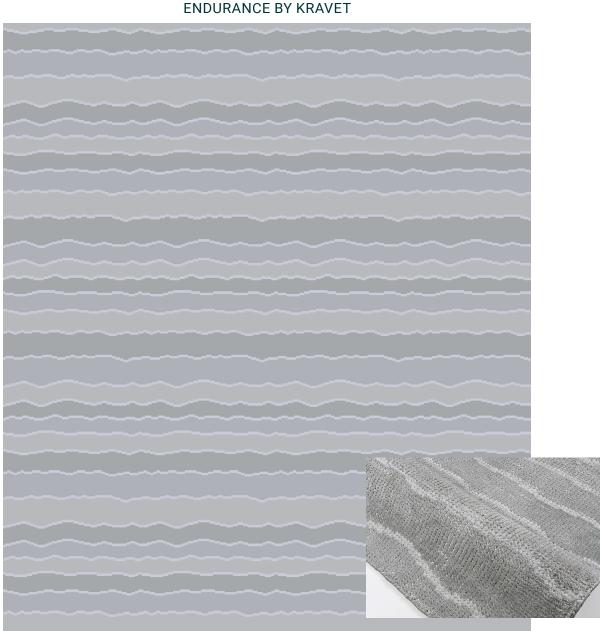

8'x10' CAD Rendering

DASHWORN - ASH Colors: PK19, PK28, PK36, PK9

Vintage Weave, Hand Knotted in India, 100% PET

Made to order. Choose from 36 standard colors, custom color unavailable. Strike off is suggested but not necessary when colors are not changed. Strike off in 4-6 weeks. Rug production in 12-16 weeks, depending on size. Upcharge applies on rugs larger than 12x15, inquire within for leadtime. Maximum Size: 18'W x 35'L