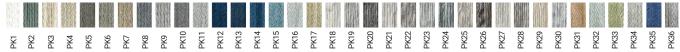

Endurance PET Yarns | Customize using 36 standard colors. Select yarns have blended colors resulting in a natural uncontrollable variance.

| OLIOTE |     |          | ORDER |
|--------|-----|----------|-------|
| QUOTE  | 511 | RIKE-OFF | OKDEK |