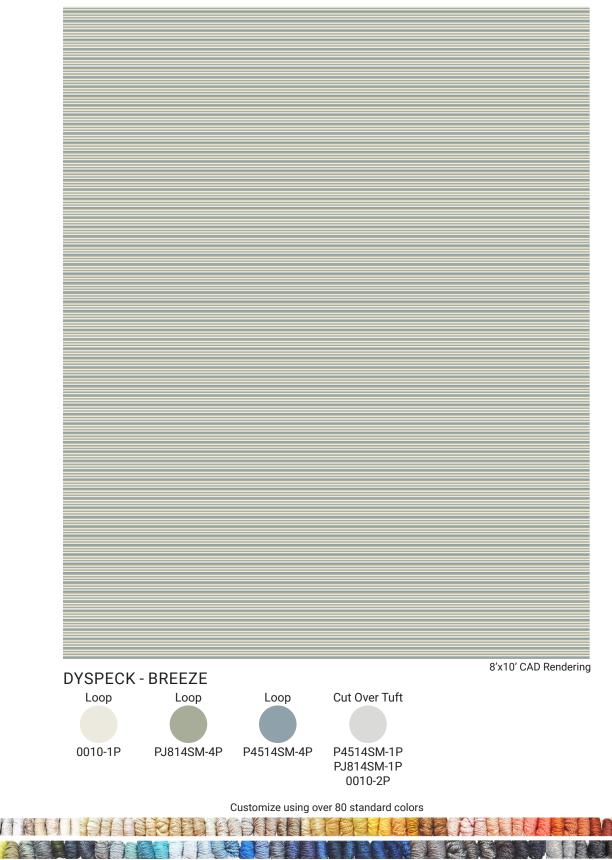

PERFORMANCE | INDOOR • OUTDOOR

8'x10' CAD Rendering

DYSPECK - BREEZE Colors: 0010 / PJ814SM / P4514SM

Hand Tufted in India, 100% PET Yarn

Made to order. Customize using over 80 standard colors. Strike off in 4-6 weeks. Rug production in 8-12 weeks, depending on size. Additional leadtime of 8-10 weeks for rugs larger than 9ft wide due to necessary sea shipment. Upcharge applies on rugs larger than 14ft wide and/or 20ft long.

#### C - COLORS

SAME AS SAMPLE

COLOR: BREEZE

CUSTOM COLOR: PLEASE SEE PREVIOUS PAGE FOR CONSTRUCTION AND PLACEMENT. SPECIFY COLOR NUMBERS BELOW.