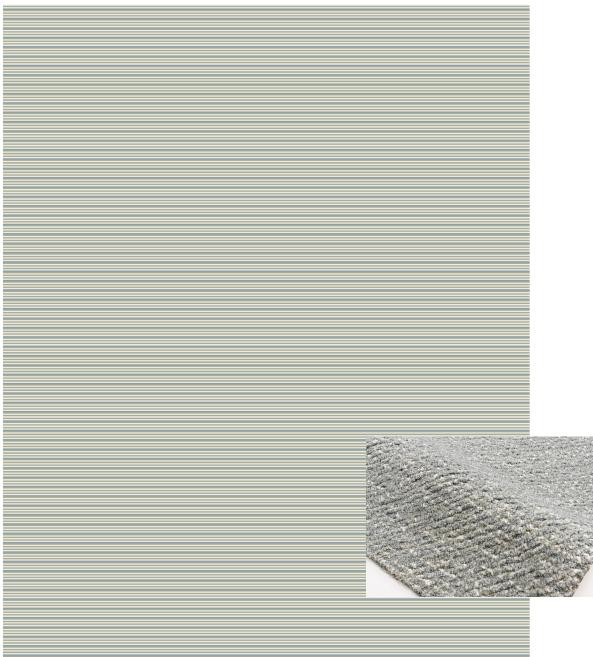

PERFORMANCE | INDOOR • OUTDOOR

8'x10' CAD Rendering

DYSPECK - BREEZE Colors: 0010 / PJ814SM / P4514SM

Hand Tufted in India, 100% PET Yarn

Made to order. Customize using over 80 standard colors. Strike off in 4-6 weeks. Rug production in 8-12 weeks, depending on size. Additional leadtime of 8-10 weeks for rugs larger than 9ft wide due to necessary sea shipment. Upcharge applies on rugs larger than 14ft wide and/or 20ft long.

PERFORMANCE | INDOOR • OUTDOOR

This is a handmade product, variations in overall size up to 3%-5% and texture may occur. Carpet is not guaranteed to match photographic representation.

kravetcarpet<sup>®</sup> US 800 648 5728 ext. 2536 Fax 516 293 1734 Canada 800 535 3258 kravet.com/carpet