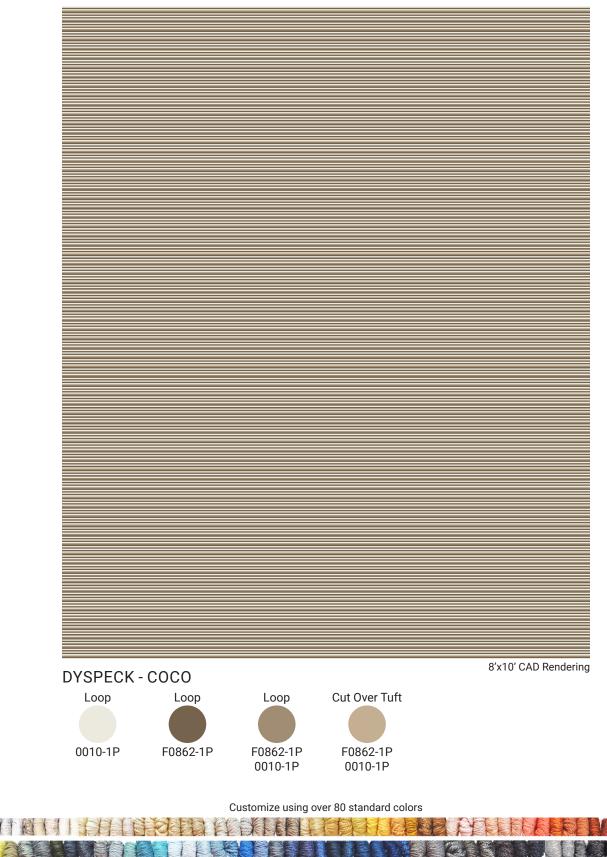

PERFORMANCE | INDOOR • OUTDOOR

DYSPECK - COCO Colors: 0010 / F0862

8'x10' CAD Rendering

Hand Tufted in India, 100% PET Yarn

Made to order. Customize using over 80 standard colors. Strike off in 4-6 weeks. Rug production in 8-12 weeks, depending on size. Additional leadtime of 8-10 weeks for rugs larger than 9ft wide due to necessary sea shipment. Upcharge applies on rugs larger than 14ft wide and/or 20ft long.

Customize using over 80 standard colors

This is a handmade product, variations in overall size up to 3%-5% and texture may occur. Carpet is not guaranteed to match photographic representation.

kravetcarpet<sup>®</sup> US 800 648 5728 ext. 2536 Fax 516 293 1734 Canada 800 535 3258 kravet.com/carpet

#### C - COLORS

SAME AS SAMPLE

COLOR: COCO

CUSTOM COLOR: PLEASE SEE PREVIOUS PAGE FOR CONSTRUCTION AND PLACEMENT. SPECIFY COLOR NUMBERS BELOW.