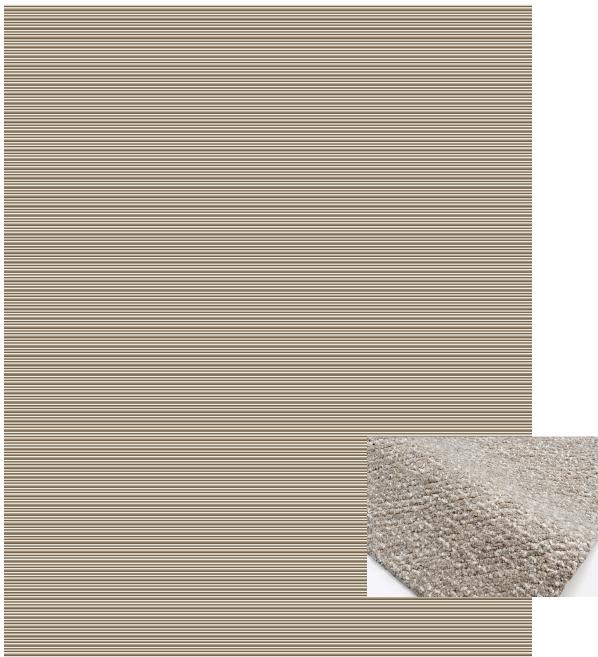

PERFORMANCE | INDOOR • OUTDOOR

DYSPECK - COCO Colors: 0010 / F0862

8'x10' CAD Rendering

Hand Tufted in India, 100% PET Yarn

Made to order. Customize using over 80 standard colors. Strike off in 4-6 weeks. Rug production in 8-12 weeks, depending on size. Additional leadtime of 8-10 weeks for rugs larger than 9ft wide due to necessary sea shipment. Upcharge applies on rugs larger than 14ft wide and/or 20ft long.

Customize using over 80 standard colors

This is a handmade product, variations in overall size up to 3%-5% and texture may occur. Carpet is not guaranteed to match photographic representation.

kravetcarpet<sup>®</sup> US 800 648 5728 ext. 2536 Fax 516 293 1734 Canada 800 535 3258 kravet.com/carpet

PERFORMANCE | INDOOR • OUTDOOR

This is a handmade product, variations in overall size up to 3%-5% and texture may occur. Carpet is not guaranteed to match photographic representation.

kravetcarpet<sup>®</sup> US 800 648 5728 ext. 2536 Fax 516 293 1734 Canada 800 535 3258 kravet.com/carpet