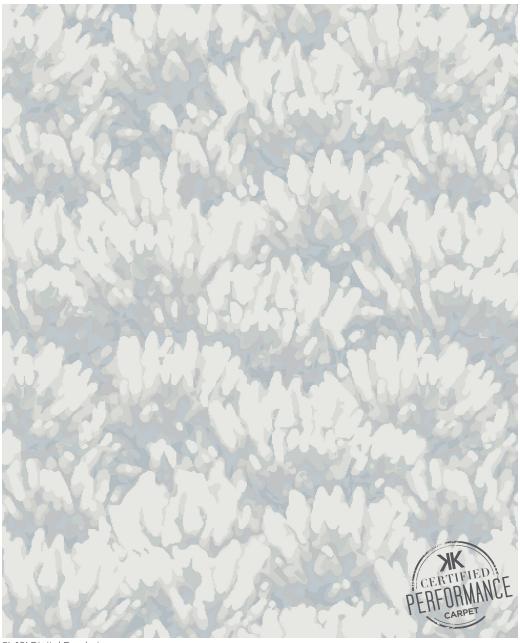

## LIVING TEXTURES

INDOOR • OUTDOOR

8'x10' Digital Rendering

#### **EFFERVESCENCE** SPA

Colors:

Loop

Loop

P4514SM (5P) P4514SM (3P) P4514SM (2P) PJ814SM (2P) PJ814SM (2P) PJ814SM (2P) 0010 (1P) Loop

0010 (1P) Loop

0010 (3P) PJ814SM (2P) Cut

0010 (4P) PJ814SM (1P) Loop

0010 (4P) PJ814SM (1P) Cut

This is a hand woven product, variations in overall size up to 3%-5% and texture may occur. Carpet is not guaranteed to match digital and/or photograhic representation.