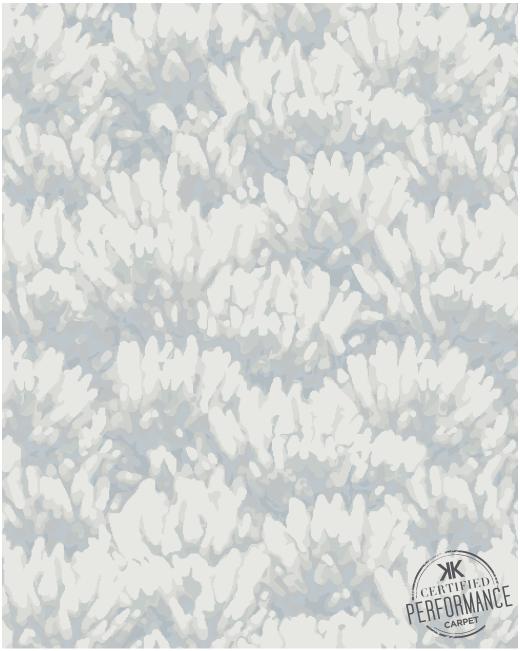

#### **EFFERVESCENCE** SPA

Hand Tufted in India

100% PET (polyethylene terephthalate): a yarn from recycled plastic containers, known as "Pop Bottle Carpet"

Custom Program: Max Size: 14'W x 20'L.

Choose from over 80 standard colors, see color chart for options.

Strike off in 4-6 weeks, rug production in 10-14 weeks, depending on size.

This is a hand tufted product, variations in overall size up to 3%-5% and texture may occur. Carpet is not guaranteed to match digital and/or photograhic representation.