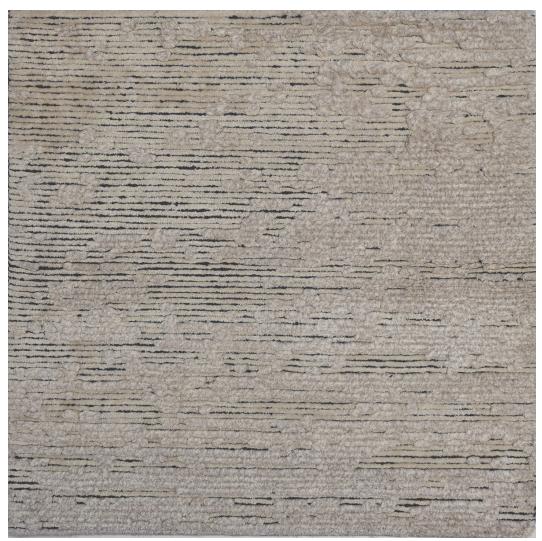

**EMBODY - CLOUD** 

2'x2'

Hand Knotted in Nepal, 100 Knot Count 60% Silk, 40% Wool

Custom size, color and fiber options available. Strike off in 4-6 weeks. Rug production up to 10x14 in 12-16 weeks, larger rugs in 16-24 weeks depending on size. Maximum Size: 20'W x 30'L

> This is a handmade product, variations in overall size up to 3%-5% and texture may occur. Carpet is not guaranteed to match photographic representation.