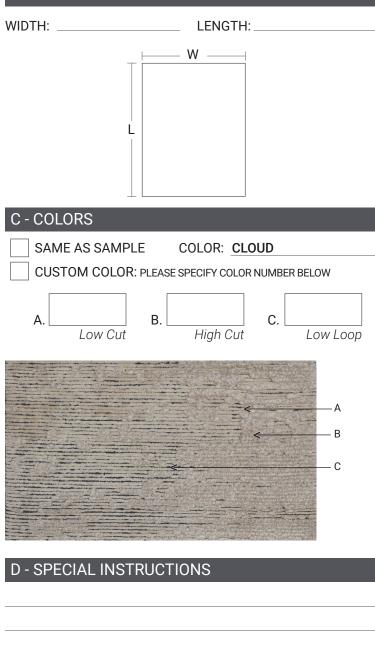

## **B - DIMENSIONS**

| QUOTE | STRIKE-OFF |  |
|-------|------------|--|
|       |            |  |

TERMS: Price quotes honored for 60 days. Balance due before delivery. 50% deposit required on all orders.

TO EXPEDITE YOUR ORDER, YOU CAN PRE-AUTHORIZE TO CHARGE THE BALANCE TO THE CREDIT CARD INFORMATION ABOVE. PLEASE INITIAL HERE:

\*FIBERS WILL BE DYED TO MATCH COLOR NUMBERS INDICATED. \*\*VARIATIONS IN COLOR, TEXTURE AND IRREGULAR WEAVES ARE NATURAL CHARACTERISTICS OF HAND MADE RUGS.