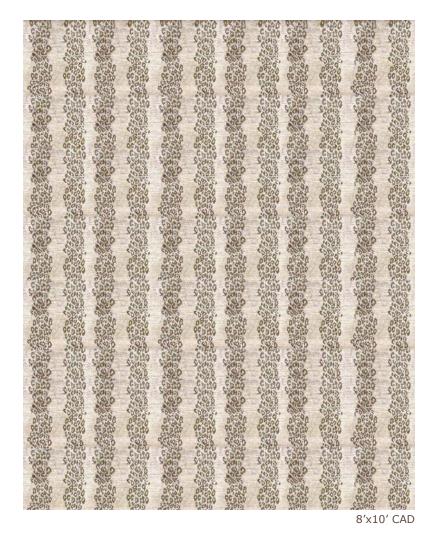

## HARBURY - CHAMPAGNE

ITEM NO.: CL-101121

HAND KNOTTED IN INDIA, 100% SILK

Made to order in custom sizes. Upcharge applies on rugs smaller than 5x8, inquire within. Custom color available using any color reference. Strike off in 6-8 weeks. Upon approval, rug production in 20-24 weeks depending on size.

A foundation of beauty for Lee Jofa's 200 Celebration textiles, this design is hand knotted with 100% silk. The cut pile is uniquely hand finished to create increased dimension, luster and simulates ribbing for a more relaxed appeal. Its exceptional softness and subtle texture are produced by the artisan's hand.