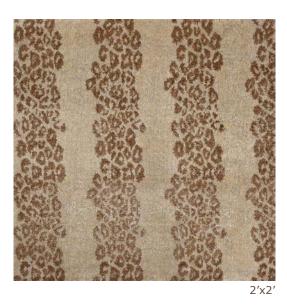

## HARBURY - CHAMPAGNE

ITEM NO.: CL-101121

HAND KNOTTED IN INDIA, 100% SILK

Made to order in custom sizes. Upcharge applies on rugs smaller than 5x8, inquire within. Custom color available using any color reference. Strike off in 6-8 weeks. Upon approval, rug production in 20-24 weeks depending on size.

A foundation of beauty for Lee Jofa's 200 Celebration textiles, this design is hand knotted with 100% silk. The cut pile is uniquely hand finished to create increased dimension, luster and simulates ribbing for a more relaxed appeal. Its exceptional softness and subtle texture are produced by the artisan's hand.