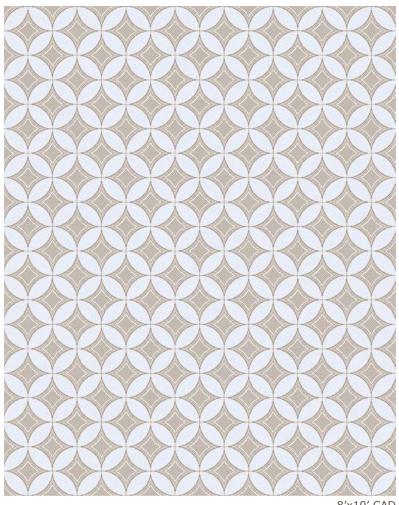

8'x10' CAD

This pattern was created as a perfect foundation to compliment Lee Jofa's 200 year celebration textiles. Finely hand knotted using a traditional Bhutami weaving technique, these hand spun man-made yarns are defined by rich shading and subtle texture. With performance in mind, they are pressure-dyed at high temperatures allowing an optimal level of color diffusion. The sheared pile offers durability along with fade resistance for lasting color with the nuances of abrash and high luster embodying both quality and luxury.

This rug's construction and fibers provide performance characteristics including longevity, retention, colorfastness and silk-like soft texture. It is non-allergenic, has a tolerance for water, moisture and is naturally resistant to staining, fading, mold, mildew, abrasion and sunlight. However, like all materials; performance fibers, although strong, may be susceptible to acidic materials such as urine, bleach, iodine, ink, food dyes and may stain if not attended to quickly. Follow recommendations should this occur.