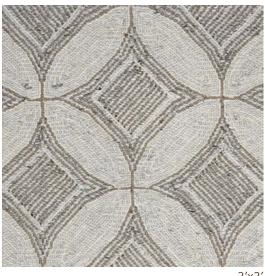

## **HERIUM - EARTHEN**

ITEM NO.: CL-101156

HAND WOVEN IN INDIA 50% WOOL, 50% NYLON

Made to order in custom sizes. Upcharge applies on rugs smaller than 5x8, inquire within. Custom color available using any color reference. Strike off in 6-8 weeks. Upon approval, rug production in 20-24 weeks depending on size.

8'x10' CAD

This pattern was created as a perfect foundation to compliment Lee Jofa's 200 year celebration textiles. Finely hand knotted using a traditional Bhutami weaving technique, these hand spun man-made yarns are defined by rich shading and subtle texture. With performance in mind, they are pressure-dyed at high temperatures allowing an optimal level of color diffusion. The sheared pile offers durability along with fade resistance for lasting color with the nuances of abrash and high luster embodying both quality and luxury.

This rug's construction and fibers provide performance characteristics including longevity, retention, colorfastness and silk-like soft texture. It is non-allergenic, has a tolerance for water, moisture and is naturally resistant to staining, fading, mold, mildew, abrasion and sunlight. However, like all materials; performance fibers, although strong, may be susceptible to acidic materials such as urine, bleach, iodine, ink, food dyes and may stain if not attended to quickly. Follow recommendations should this occur.