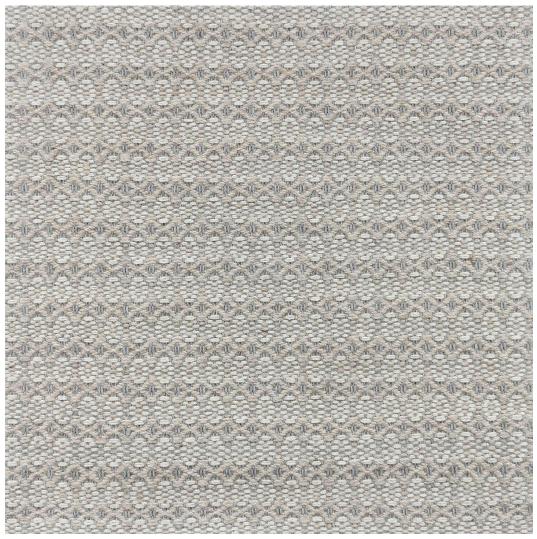

# LEEJOFA CARPET

2'x2'

Hinipark - Haze Item#: CL-101035

Hand Woven in India 55% Wool, 30% Tencel, 15% Nylon

Made to Order Program Max width 15ft. Custom color available using any color reference. Strike off in 6-8 weeks, Rug production in 16-20 weeks.

Carpet is not guaranteed to match photographic representation.

 $L\,E\,E\,J\,O\,F\,A$  US 800 453 3563 ext. 2536 Fax 516 752 7623 Canada 800 535 3258 LEEJOFA.COM/CARPET