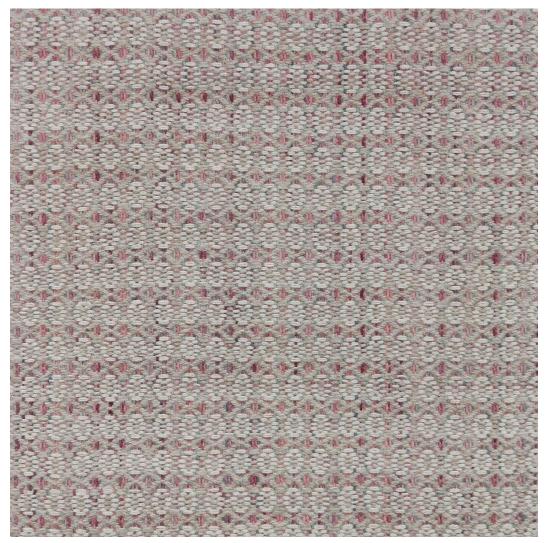

## LEEJOFA Carpet

2'x2'

Hinipark - Horizon Item#: CL-101035

Hand Woven in India 55% Wool, 30% Tencel, 15% Nylon

Made to Order Program Max width 15ft. Custom color available using any color reference. Strike off in 6-8 weeks, Rug production in 16-20 weeks.

Carpet is not guaranteed to match photographic representation.

 $L\,E\,E\,J\,O\,F\,A$  US 800 453 3563 ext. 2536  $\,$  Fax 516 752 7623 Canada 800 535 3258 LEEJOFA.COM/CARPET