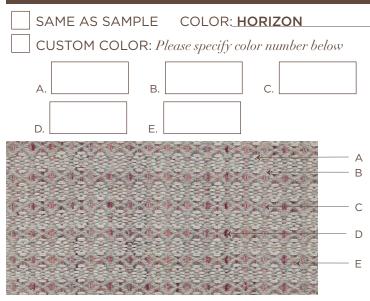

#### C ~ COLORS

To expedite your order, you can pre-authorize to charge the balance to the credit card information above. Please initial here:

\*Fibers will be dyed to match color numbers indicated. \*Variations in color, texture and irregular weaves are natural characteristics of hand made rugs. \*Natural undyed wools can vary up to 8% in color