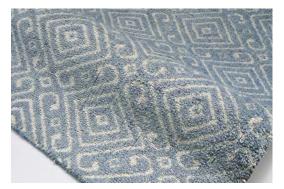

Design inspired by Lee Jofa's Prado Weave

2′x2′

A foundation of beauty for Lee Jofa's 200 Celebration textiles, this design is hand knotted with 100% silk. The cut pile is uniquely hand finished to create increased dimension, luster and simulates ribbing for a more relaxed appeal. Its exceptional softness and subtle texture are produced by the artisan's hand.

Carpet is not guaranteed to match photographic representation.