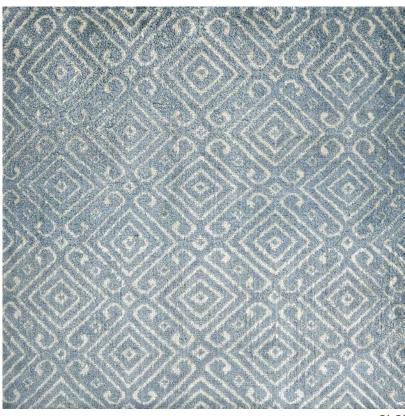

Design inspired by Lee Jofa's Prado Weave

2′x2′

A foundation of beauty for Lee Jofa's 200 Celebration textiles, this design is hand knotted with 100% silk. The cut pile is uniquely hand finished to create increased dimension, luster and simulates ribbing for a more relaxed appeal. Its exceptional softness and subtle texture are produced by the artisan's hand.

Carpet is not guaranteed to match photographic representation.