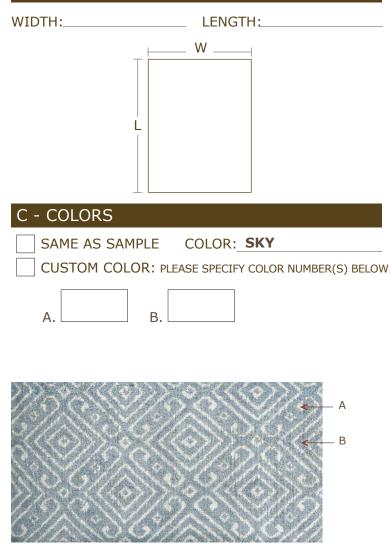

#### B - DIMENSIONS

#### **E - CLIENT INFORMATION**

| ACCOUNT            | #:       |          |             |
|--------------------|----------|----------|-------------|
| DESIGNER NAME:     |          |          |             |
| ADDRESS:           |          |          |             |
|                    |          |          |             |
| TEL:CELL           |          | CELL:    |             |
| EMAIL:             |          |          |             |
| SHIP TO AI         | DDRESS:  |          |             |
|                    |          |          |             |
| TEL:CELL<br>EMAIL: |          |          |             |
|                    |          |          |             |
|                    |          |          |             |
| ADDRESS:           |          |          |             |
| TEL:               |          | CELL:    |             |
| EMAIL:             |          |          |             |
| PO#:               | S        | IDEMARK: |             |
| COST P/SQFT:       |          |          | TOTAL SQFT: |
| RUG COST:          |          |          | _           |
| PAD:               |          |          | _           |
| LABOR:             |          |          | -           |
| FREIGHT:           |          |          | -           |
| TOTAL:             |          |          | -           |
| DEPOSIT:           |          |          | _           |
| BALANCE:           |          |          | _           |
| CHECK#:            |          | DATE:    |             |
| AMEX               | MASTERCA | RD       | VISA        |
| CARD NUMBER:       |          |          |             |
| EXP DATE:          |          |          |             |
| NAME ON CARD:      |          |          |             |
| SIGNATURE:         |          |          |             |

TO EXPEDITE YOUR ORDER, YOU CAN PRE-AUTHORIZE TO CHARGE THE BALANCE TO THE CREDIT CARD INFORMATION ABOVE. PLEASE INITIAL HERE:\_\_\_\_\_

\*FIBERS WILL BE DYED TO MATCH COLOR NUMBERS INDICATED. \*\*VARIATIONS IN COLOR, TEXTURE AND IRREGULAR WEAVES ARE NATURAL CHARACTERISTICS OF HAND MADE RUGS.