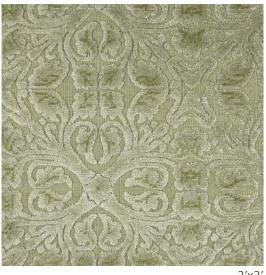

#### **HOLLICK - SAGE**

ITEM NO.: CL-101163

HAND KNOTTED IN INDIA 80% NYLON CUT PILE, 20% WOOL/ COTTON/JUTE GROUND

Made to order in custom sizes up to 27ft wide. Upcharge applies on rugs smaller than 5x8, inquire within. Custom color available using any color reference. Strike off in 6-8 weeks. Upon approval, rug production in 20-24 weeks depending on size.

8'x10' CAD

This pattern was created as a perfect foundation to compliment Lee Jofa's 200 year celebration textiles. Finely hand knotted using a traditional Bhutami weaving technique, these hand spun man-made yarns are defined by rich shading and subtle texture. With performance in mind, they are pressure-dyed at high temperatures allowing an optimal level of color diffusion. The sheared pile offers durability along with fade resistance for lasting color with the nuances of abrash and high luster embodying both quality and luxury.

This rug's construction and fibers provide performance characteristics including longevity, retention, colorfastness and silk-like soft texture. It is non-allergenic, has a tolerance for water, moisture and is naturally resistant to staining, fading, mold, mildew, abrasion and sunlight. However, like all materials; performance fibers, although strong, may be susceptible to acidic materials such as urine, bleach, iodine, ink, food dyes and may stain if not attended to quickly. Follow recommendations should this occur.