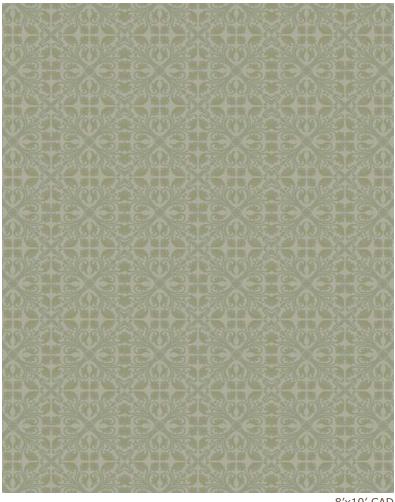

8'x10' CAD

This pattern was created as a perfect foundation to compliment Lee Jofa's 200 year celebration textiles. Finely hand knotted using a traditional Bhutami weaving technique, these hand spun man-made yarns are defined by rich shading and subtle texture. With performance in mind, they are pressure-dyed at high temperatures allowing an optimal level of color diffusion. The sheared pile offers durability along with fade resistance for lasting color with the nuances of abrash and high luster embodying both quality and luxury.