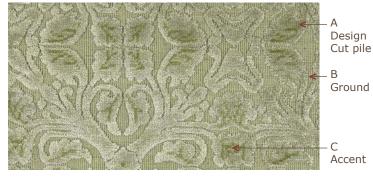

8'x10' CAD

This pattern was created as a perfect foundation to compliment Lee Jofa's 200 year celebration textiles. Finely hand knotted using a traditional Bhutami weaving technique, these hand spun man-made yarns are defined by rich shading and subtle texture. With performance in mind, they are pressure-dyed at high temperatures allowing an optimal level of color diffusion. The sheared pile offers durability along with fade resistance for lasting color with the nuances of abrash and high luster embodying both quality and luxury.