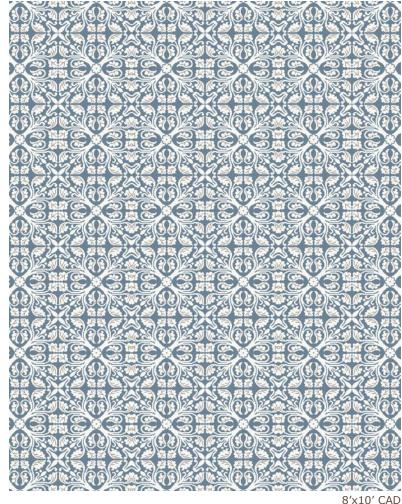

8'x10' CAD

This pattern was created as a perfect foundation to compliment Lee Jofa's 200 year celebration textiles. Finely hand knotted using a traditional Bhutami weaving technique, these hand spun man-made yarns are defined by rich shading and subtle texture. With performance in mind, they are pressure-dyed at high temperatures allowing an optimal level of color diffusion. The sheared pile offers durability along with fade resistance for lasting color with the nuances of abrash and high luster embodying both quality and luxury.