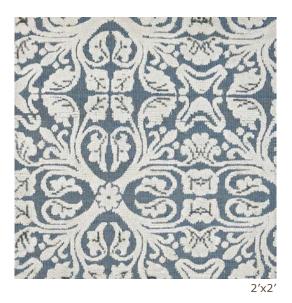

## **HOLLICK - SPA**

ITEM NO.: CL-101163

HAND KNOTTED IN INDIA 80% NYLON CUT PILE, 20% WOOL/ COTTON/JUTE GROUND

Made to order in custom sizes up to 27ft wide. Upcharge applies on rugs smaller than 5x8, inquire within. Custom color available using any color reference. Strike off in 6-8 weeks. Upon approval, rug production in 20-24 weeks depending on size.

8'x10' CAD

This pattern was created as a perfect foundation to compliment Lee Jofa's 200 year celebration textiles. Finely hand knotted using a traditional Bhutami weaving technique, these hand spun man-made yarns are defined by rich shading and subtle texture. With performance in mind, they are pressure-dyed at high temperatures allowing an optimal level of color diffusion. The sheared pile offers durability along with fade resistance for lasting color with the nuances of abrash and high luster embodying both quality and luxury.

This rug's construction and fibers provide performance characteristics including longevity, retention, colorfastness and silk-like soft texture. It is non-allergenic, has a tolerance for water, moisture and is naturally resistant to staining, fading, mold, mildew, abrasion and sunlight. However, like all materials; performance fibers, although strong, may be susceptible to acidic materials such as urine, bleach, iodine, ink, food dyes and may stain if not attended to quickly. Follow recommendations should this occur.