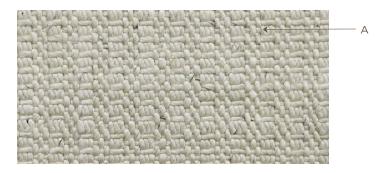

## LEEJOFA CARPET

2'x2'

Hysta - Seabreeze Item#: CL-101040

Hand Woven in India 100% Wool

Available in 5.6x8.6, 7.6x9.6, 8.6x11.6, 9.6x13.6. Custom size available up to 15ft Wide. Colors are interchangeable from sample to sample. Custom color available with an upcharge. Strike off in 6-8 Weeks, Rug Production in 14-16 Weeks.

Carpet is not guaranteed to match photographic representation.

 $L\,E\,E\,J\,O\,F\,A$  US 800 453 3563 ext. 2536  $\,$  Fax 516 752 7623 Canada 800 535 3258 LEEJOFA.COM/CARPET

#### C ~ COLORS

SAME AS SAMPLE COLOR: SEABREEZE

CUSTOM COLOR: Please specify color number below