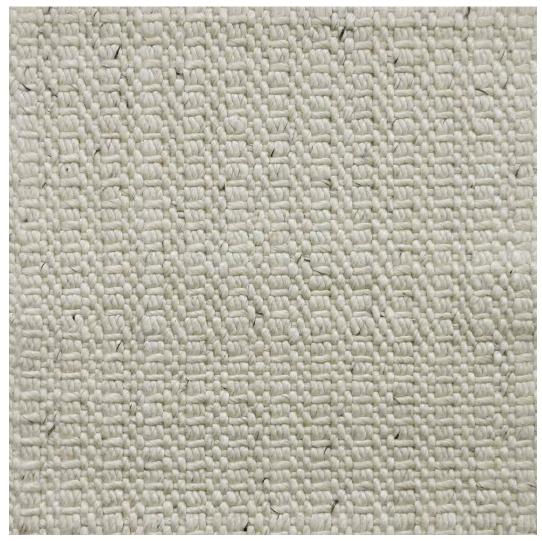

## LEEJOFA CARPET

2'x2'

Hysta - Seabreeze Item#: CL-101040

Hand Woven in India 100% Wool

Available in 5.6x8.6, 7.6x9.6, 8.6x11.6, 9.6x13.6. Custom size available up to 15ft Wide. Colors are interchangeable from sample to sample. Custom color available with an upcharge. Strike off in 6-8 Weeks, Rug Production in 14-16 Weeks.

Carpet is not guaranteed to match photographic representation.

 $L\,E\,E\,J\,O\,F\,A$  US 800 453 3563 ext. 2536  $\,$  Fax 516 752 7623 Canada 800 535 3258 LEEJOFA.COM/CARPET

#### C ~ COLORS

SAME AS SAMPLE COLOR: SEABREEZE

CUSTOM COLOR: Please specify color number below