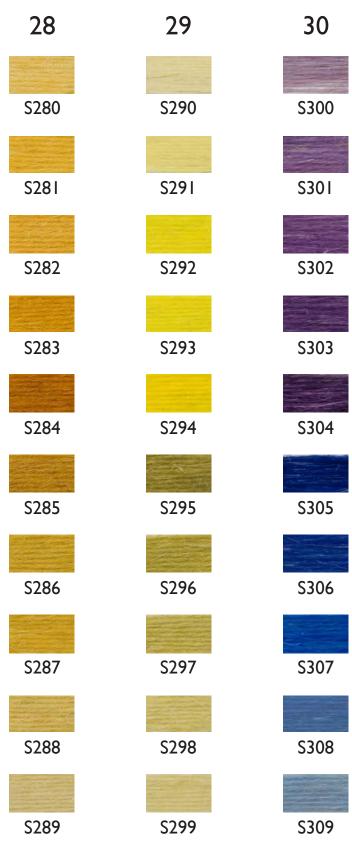

These fine wool colors celebrate the beauty of modern trends and the time-honored craft of dying. This set can be used to custom color **all of our Kravet and Lee Jofa** indoor luxury **patterns**. Please refer to yarns for the most accurate colors.

These fine wool colors celebrate the beauty of modern trends and the time-honored craft of dying. This set can be used to custom color **all of our Kravet and Lee Jofa indoor luxury patterns**. Please refer to yarns for the most accurate colors.