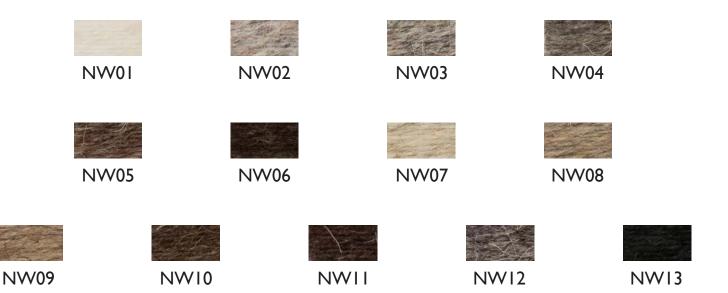

S336     |                              |
|               |            |          |                              |
| S317          | S327       | S337     |                              |
|               |            |          |                              |
| S318          | S328       | S338     |                              |
|               |            |          |                              |
| S319          | S329       | S339     |                              |

These fine wool colors celebrate the beauty of modern trends and the time-honored craft of dying. This set can be used to custom color **all of our Kravet and Lee Jofa indoor luxury patterns**. Please refer to yarns for the most accurate colors.

PRESS CONTROL AND F TO FIND YOUR POM COLOR

#### NATURAL WOOL THREADS